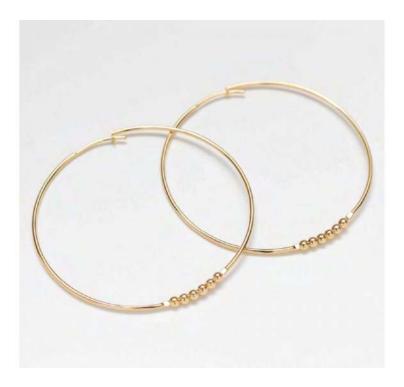

### Anklets

### Anklets

¢

Expression FIT

**BANANA NECKLACE** Size: 1.5mm/25.54 Inch Ref: 0101

# Anklets

Expression FIT