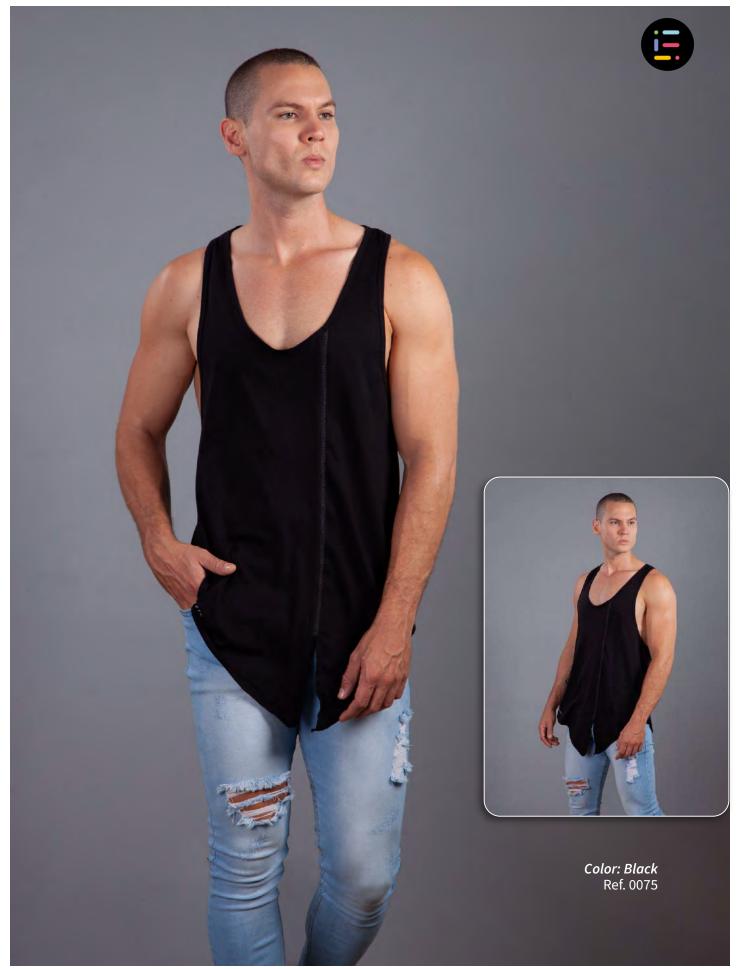

# 1. Bottom

*Minishorts, Casual Sport Short, Athletic Short.* 

**2. Tops** *Tank top, T-Shirts.* 

#### Material Description:

Available colors:

Bostonia Polyester 62% Cotton 33% Spandex <mark>5</mark>% Green Pink Light Gray Available sizes:

Small Medium Large Extra Large