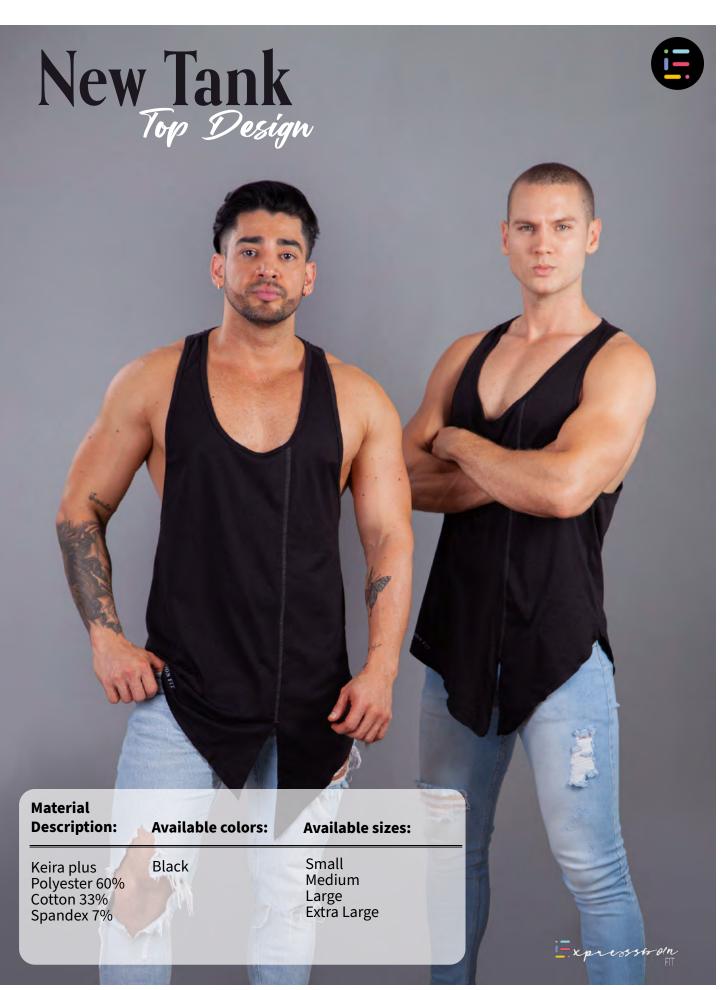

#### Material Description:

Keira plus Polyester 60% Cotton 33% Spandex 7% White Nude

**Available colors:** 

Sma

Available sizes:

Small Medium Large

Express Yourself

Color: Dark Blue Ref. 0080