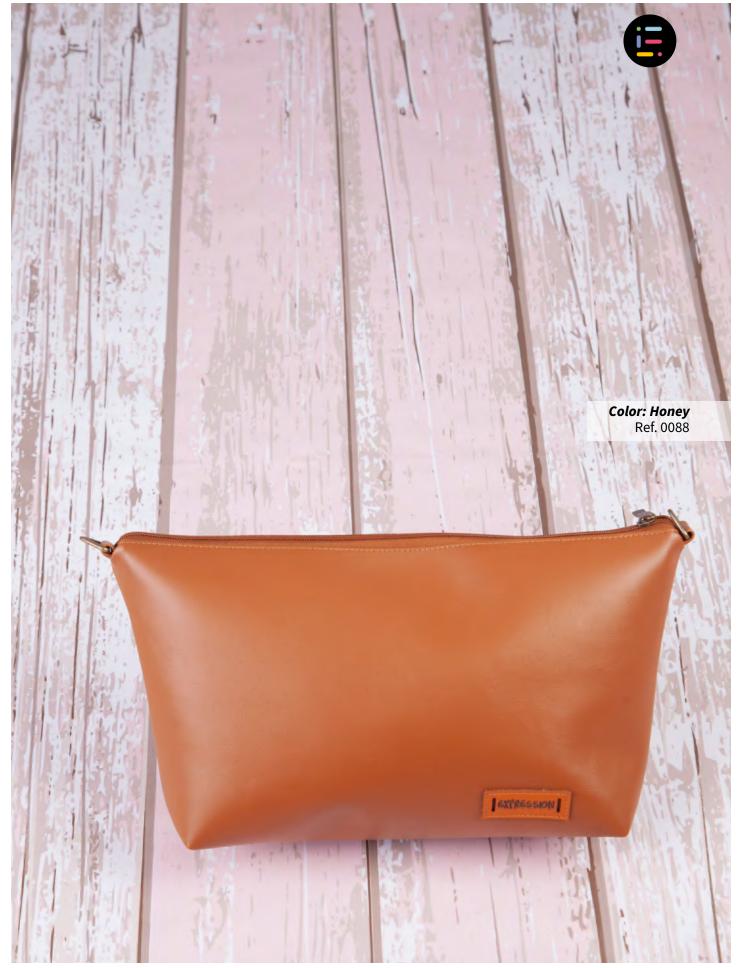

# Cometic Travel Big Bag

#### Material **Description:**

Synthetic leather Hight quality

Honey Black Brown square black

**Available colors:** 

Height: 9.05 inch Width: 14.5 inch

Available sizes:

SXPRESSION

Wallet designed for all types of casual and Smart men. This wallet is perfect to use on trips as a makeup bag, even as a handbag with all your personal items. Its also 100% handmade with high quality synthetic materials to provide a guarantee.