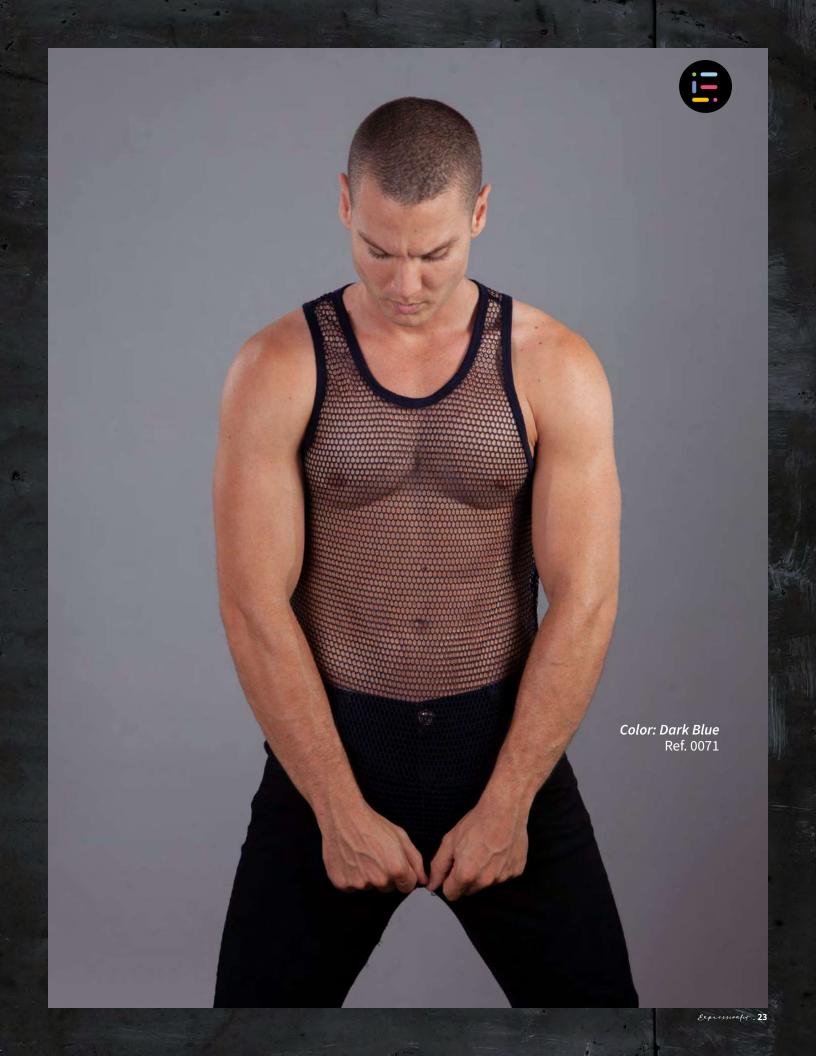

#### Material Description:

Polyester 80% Cotton 20% Blue Yellow Fuchsia

Available colors:

Small Mediu

Small Medium Large Extra Large

Available sizes:

111

10.