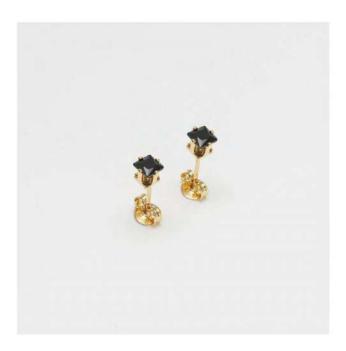

#### Expression

 Balin 6mm earrings

 Ref: 0091

*Mini cross zirconias candongas* Ref: 0092

Expression

**Big Balinese candonga** Ref: 0094

Expressionfit. 56

**Black Zirconia cross earrings** Ref: 0095