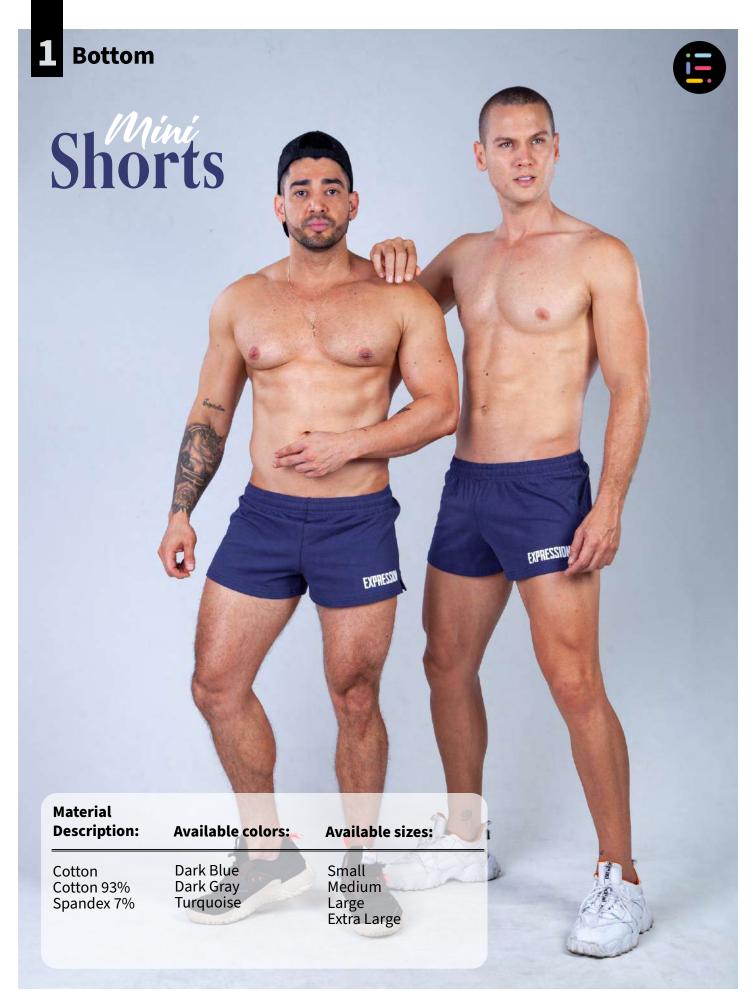

#### Material Description:

Available colors:

Bostonia Polyester 62% Cotton 33% Spandex <mark>5</mark>% Green Pink Light Gray Available sizes:

Small Medium Large Extra Large