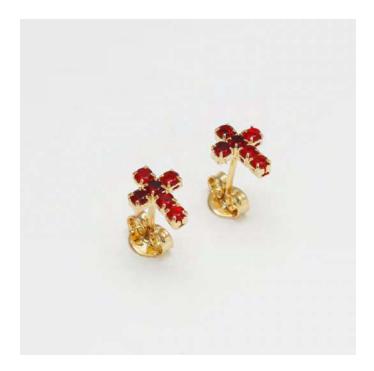

#### Expression

 Balin 6mm earrings

 Ref: 0091

*Mini cross zirconias candongas* Ref: 0092

Expression

**Big Balinese candonga** Ref: 0094

Expressionfit. 56

**Black Zirconia cross earrings** Ref: 0095