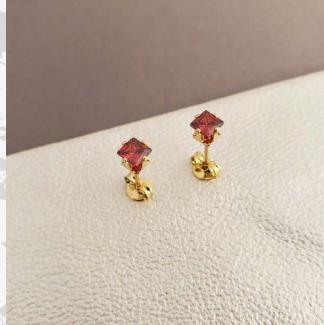

shine.
- If you use the accessory continuously, it is recommended to wash it 1 or 2 times a month with a neutral pH soap or liquid soap, use a soft bristle brush to remove dirt, rinse with water and let it dry well. In this way you guarantee its brightness and duration.
- Not recommended for bathing or swimming as it can cause deteriora tion of the product beyond normal wear and tear.



#### Expression





 Balin 6mm earrings

 Ref: 0091

*Mini cross zirconias candongas* Ref: 0092











Expression





**Big Balinese candonga** Ref: 0094







Expressionfit. 56



**Black Zirconia cross earrings** Ref: 0095











**Square sun earrings** Ref: 0097









### Anklets











### Anklets











¢

Expression FIT

**BANANA NECKLACE** Size: 1.5mm/25.54 Inch Ref: 0101













#### **Black square zircon earrings** Ref: 0102



# Anklets

Expression FIT



### Necklaces



### Necklaces

Expression FIT





*Diamond Necklace* Size: 3mm/25.54 Inch Ref. 0105

# Necklaces







**Banana necklace** Size: 1.5mm/25.54 Inch Ref: 0106





Expressionfit. 66



Expression FTT





#### Shipping Policy

Expression Fit ships its products to the Continental U.S. and delivers via USPS or Fedex. Delivery costs are subject to change depending on postage rates and locations. All orders are shipped with tracking number so you can track it every step of the way. We aim to get your product to you within 2 to 5 business days from when you place your order. However, as always, packages may be faced with postal delays beyond our control.

International shipping is available f