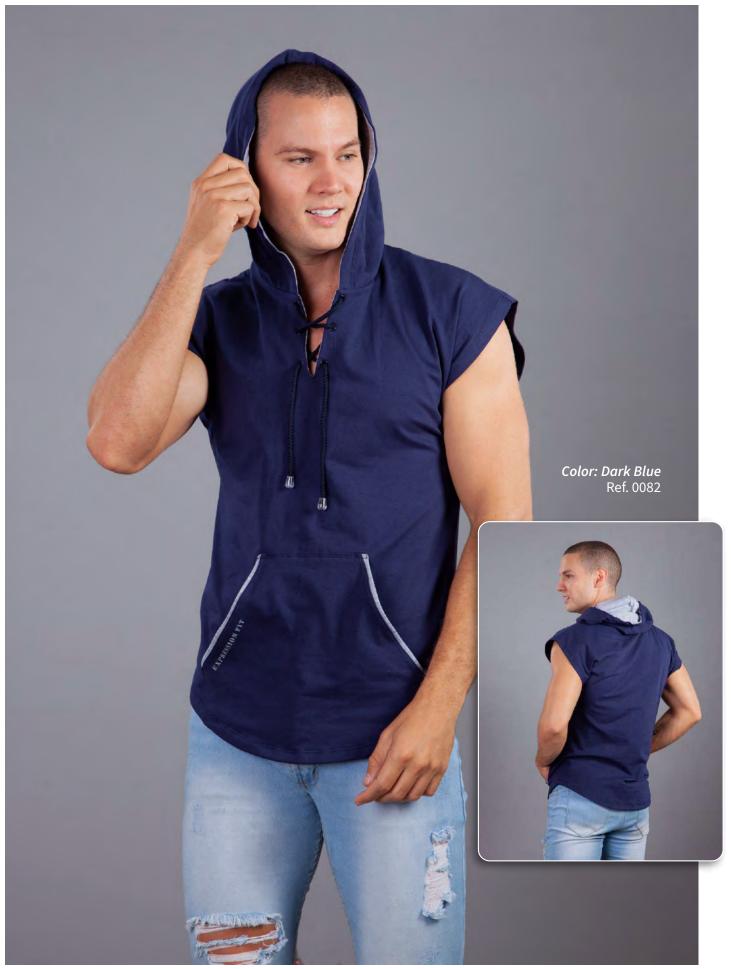

Expression

D.

Material Description:

D.

Cotton Cotton 93% Spandex 7% Red Wine Dark Blue

**Available colors:** 

Small Medium Large Extra Large

**Available sizes:** 