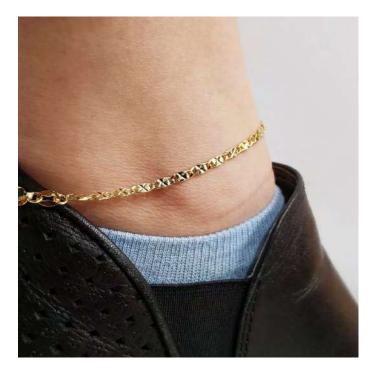

### Anklets

### Anklets

¢

Expression FIT

**BANANA NECKLACE** Size: 1.5mm/25.54 Inch Ref: 0101

# Anklets

Expression FIT