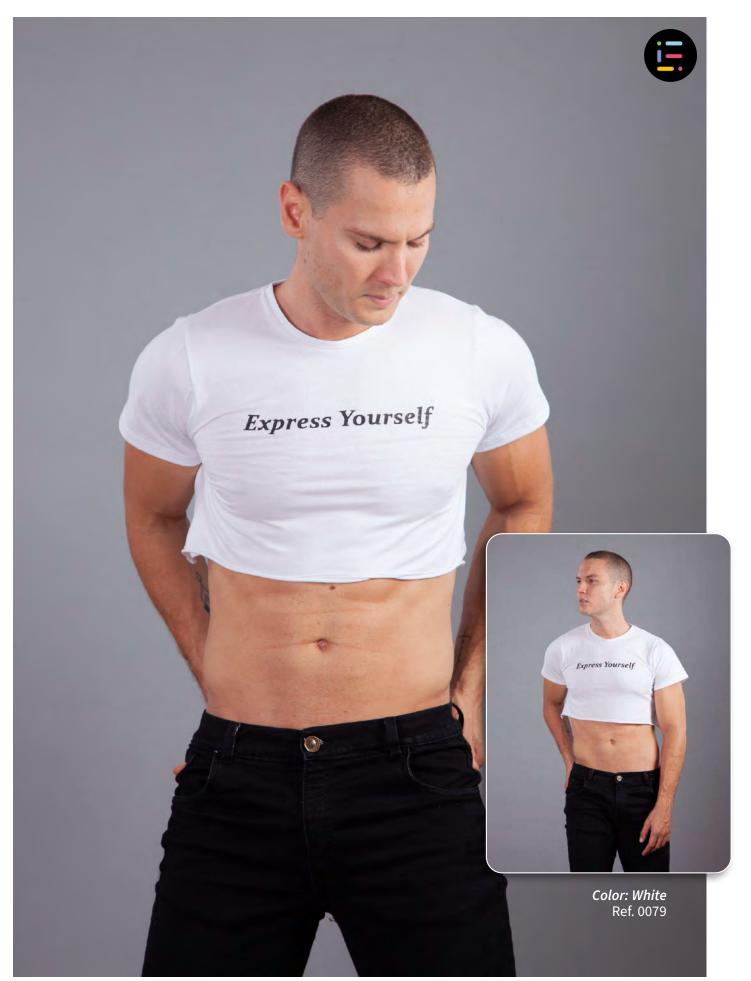

# Crop Top Expression

Express Yourself

Express Yourself

Expression

#### Material Description:

Keira plus Polyester 60% Cotton 33% Spandex 7% White Nude

**Available colors:** 

Sma

Available sizes:

Small Medium Large

Express Yourself

Color: Dark Blue Ref. 0080