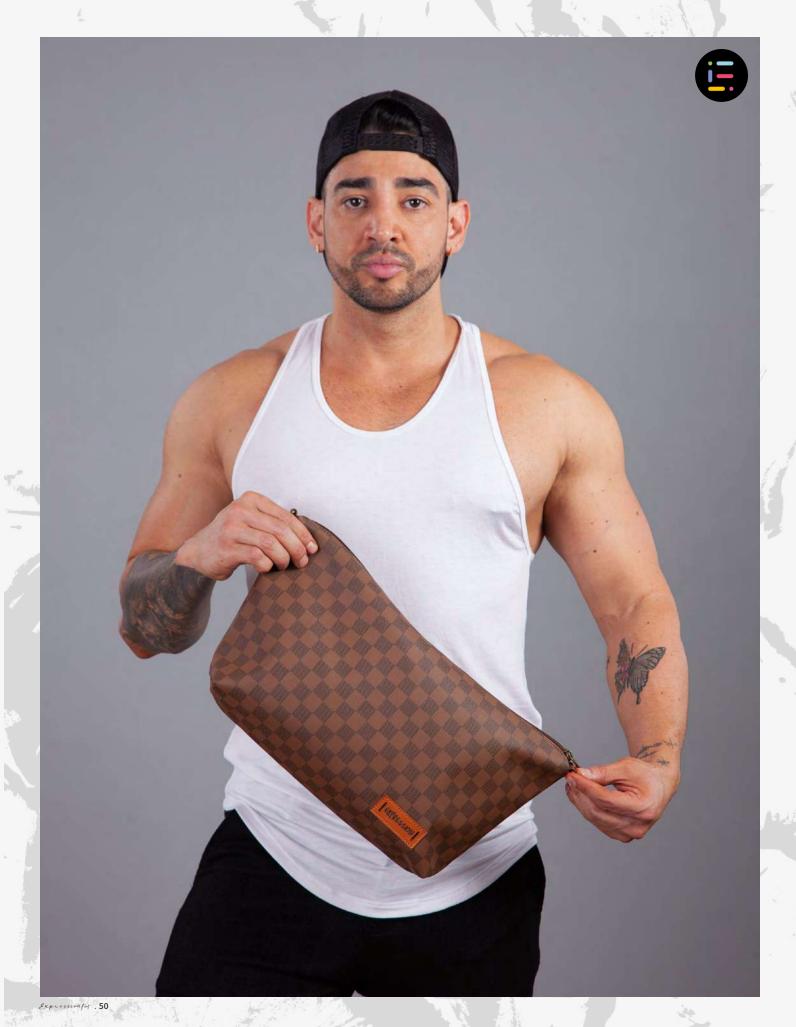

# Cometic Travel Big Bag

#### Material **Description:**

Synthetic leather Hight quality

Honey Black Brown square black

**Available colors:** 

Height: 9.05 inch Width: 14.5 inch

Available sizes:

SXPRESSION

Wallet designed for all types of casual and Smart men. This wallet is perfect to use on trips as a makeup bag, even as a handbag with all your personal items. Its also 100% handmade with high quality synthetic materials to provide a guarantee.

Multipurpose wallet Made synthetic leather Lined in Typhoon Fabric Internal pocket Synthetic zipper Metal triangles at the end of the zipper

> Color: Black Ref. 0087