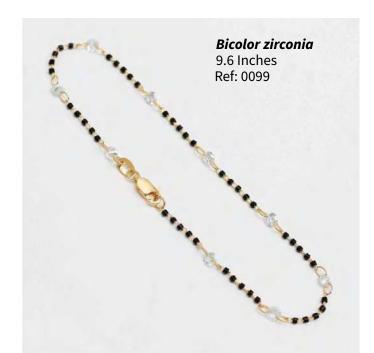

### Necklaces

Expression FIT

*Diamond Necklace* Size: 3mm/25.54 Inch Ref. 0105