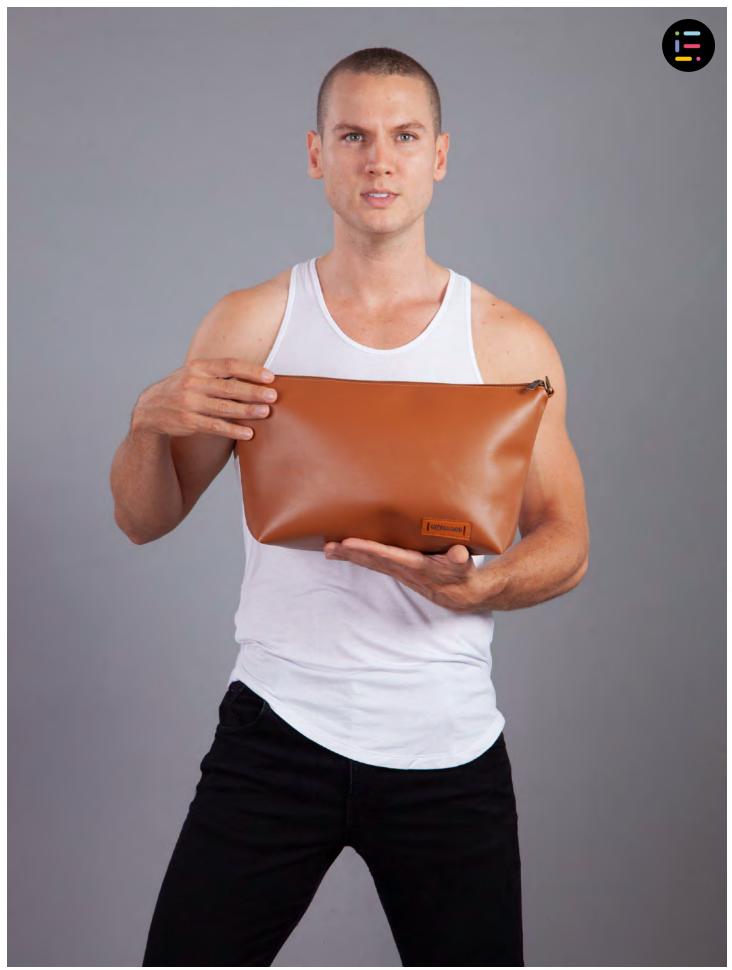

# Cometic Travel Big Bag

#### Material **Description:**

Synthetic leather Hight quality

Honey Black Brown square black

**Available colors:** 

Height: 9.05 inch Width: 14.5 inch

Available sizes:

SXPRESSION

Wallet designed for all types of casual and Smart men. This wallet is perfect to use on trips as a makeup bag, even as a handbag with all your personal items. Its also 100% handmade with high quality synthetic materials to provide a guarantee.

Multipurpose wallet Made synthetic leather Lined in Typhoon Fabric Internal pocket Synthetic zipper Metal triangles at the end of the zipper

> Color: Black Ref. 0087