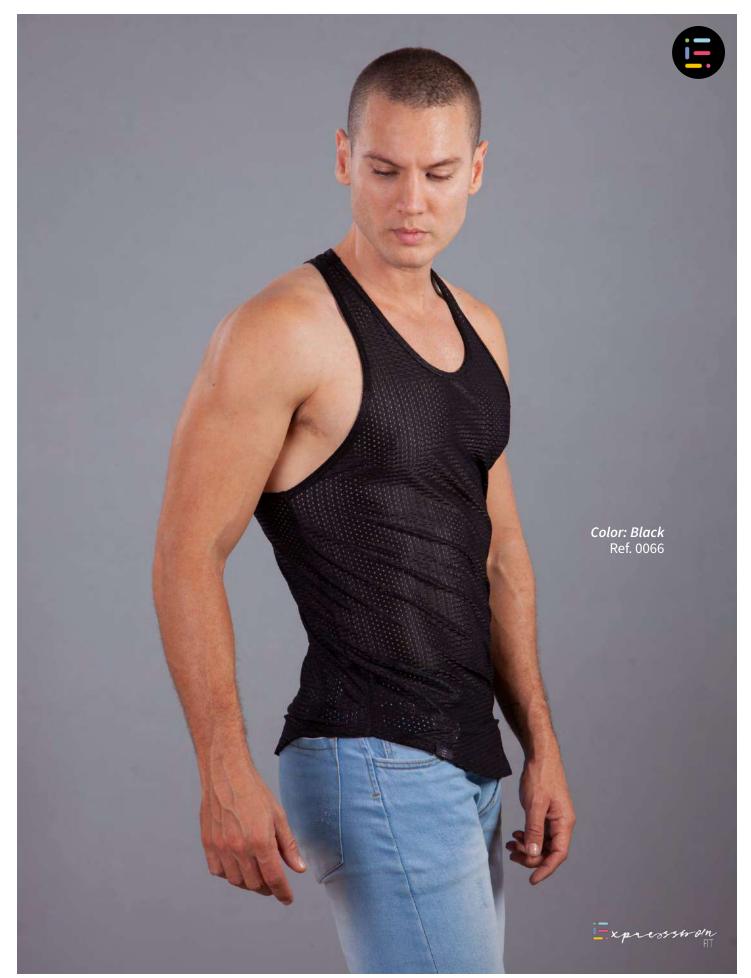

#### Material Description:

Yoki Sec Polyester 78% Spandex 22% Black Red Dark Gray

Available colors: A

**Available sizes:** 

Small Medium Large Extra Large

Mesh Sleeveles Tank Top New Colors

xpression