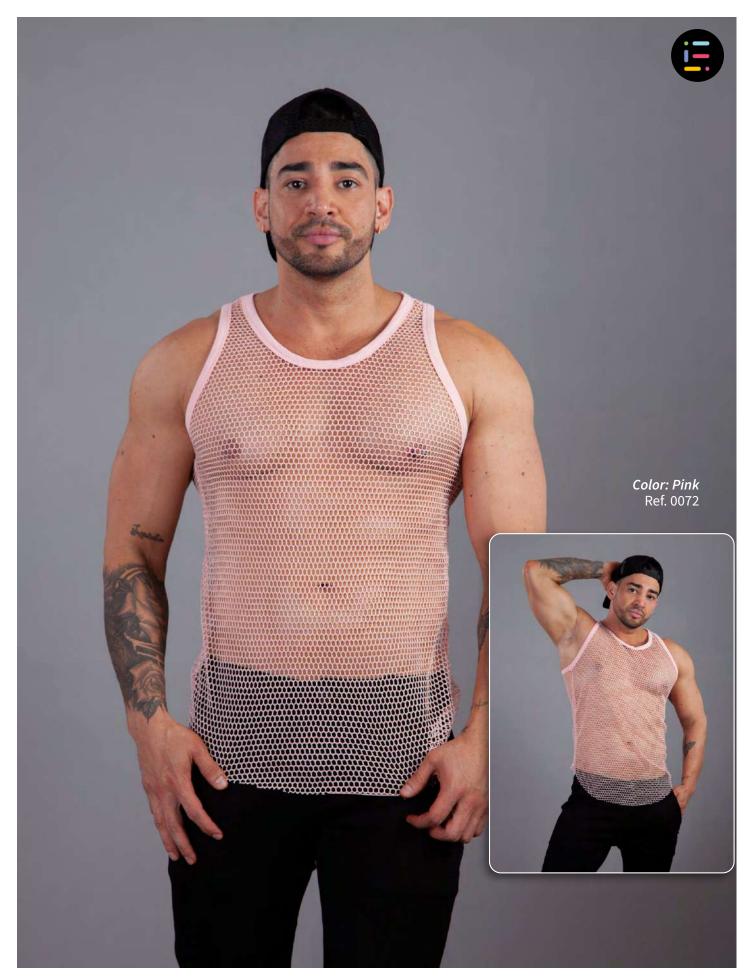

#### Material Description:

Polyester 80% Cotton 20% Blue Yellow Fuchsia

Available colors:

Small Mediu

Small Medium Large Extra Large

Available sizes:

111

10.