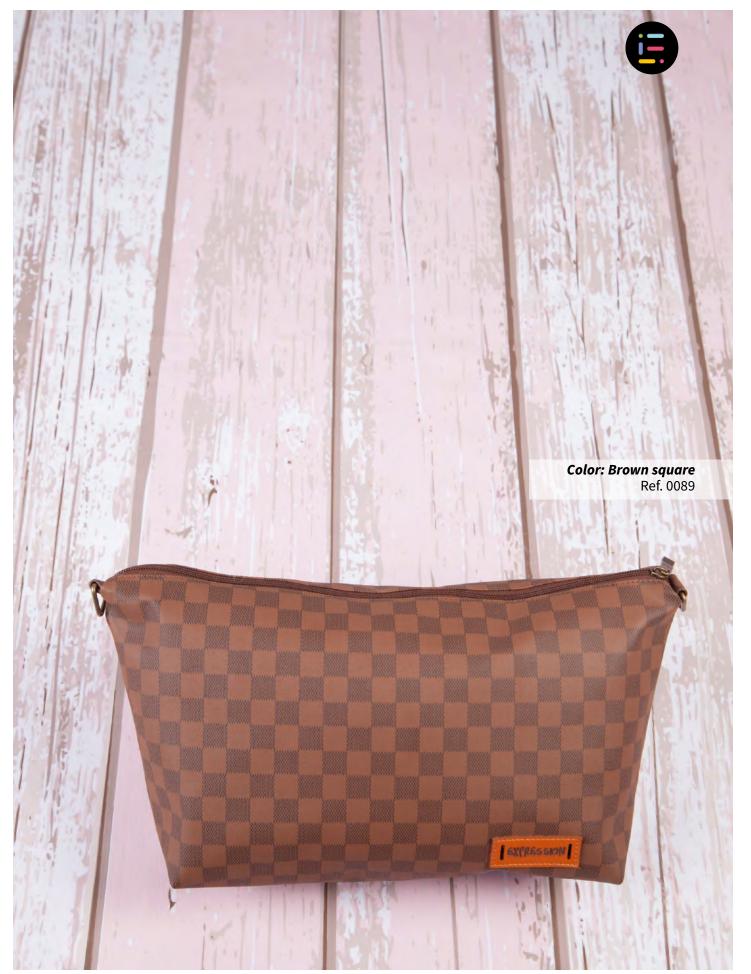

# Cometic Travel Big Bag

#### Material **Description:**

Synthetic leather Hight quality

Honey Black Brown square black

**Available colors:** 

Height: 9.05 inch Width: 14.5 inch

Available sizes:

SXPRESSION

Wallet designed for all types of casual and Smart men. This wallet is perfect to use on trips as a makeup bag, even as a handbag with all your personal items. Its also 100% handmade with high quality synthetic materials to provide a guarantee.

Multipurpose wallet Made synthetic leather Lined in Typhoon Fabric Internal pocket Synthetic zipper Metal triangles at the end of the zipper

> Color: Black Ref. 0087