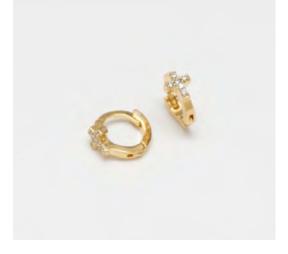

#### Expression

 Balin 6mm earrings

 Ref: 0091

*Mini cross zirconias candongas* Ref: 0092

Expression

**Big Balinese candonga** Ref: 0094

Expressionfit. 56

**Black Zirconia cross earrings** Ref: 0095