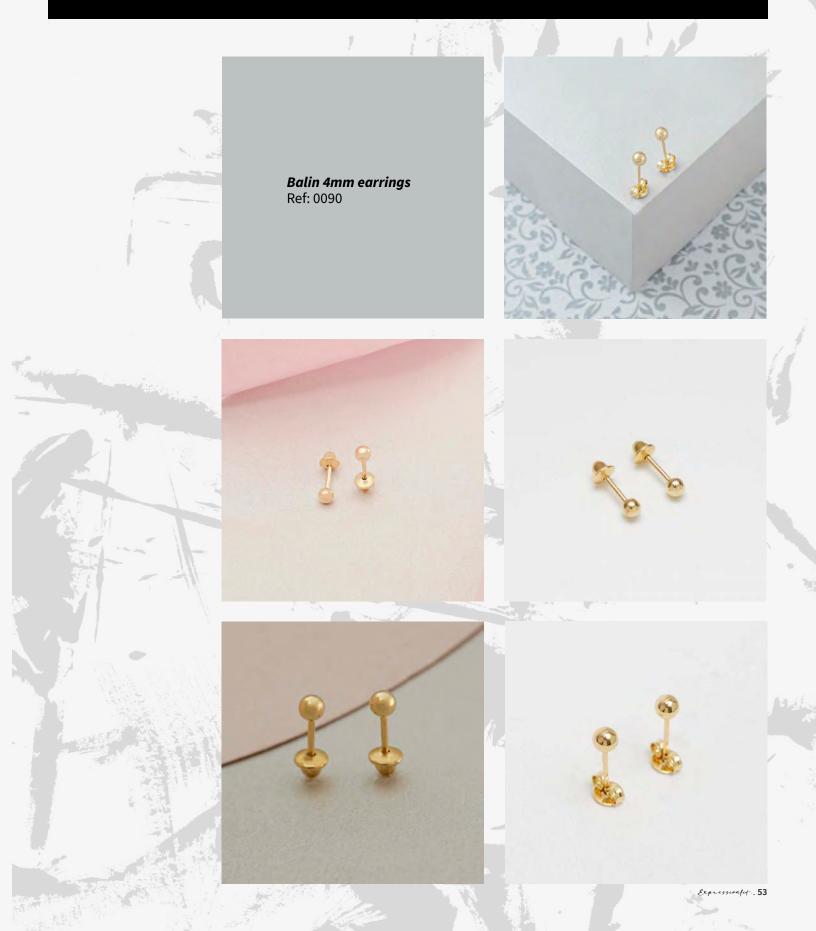

# Jewelry

The 18K *GOLD PLATED JEWELRY* is nickel free and imported from Brazil. The artisan quality products are made with a layered process of a base metal to which Tom back and Palladium are applied. Then three sheets of pure 18K gold are applied.

All jewelry can be worn daily without any health concerns.

The necklace itself has a 1-year guarantee for changes in color and zirconia loss in the hardware used in its manufacture.

The guarantee does not cover dents or scratches from general wear and tear or changes in color due to exposure to chemicals.

Wearing Laminated Gold pieces allows you to have the distinction and elegance of gold, at a lower cost.

#### Expression

 Balin 6mm earrings

 Ref: 0091

*Mini cross zirconias candongas* Ref: 0092

Expression

**Big Balinese candonga** Ref: 0094

Expressionfit. 56

**Black Zirconia cross earrings** Ref: 0095