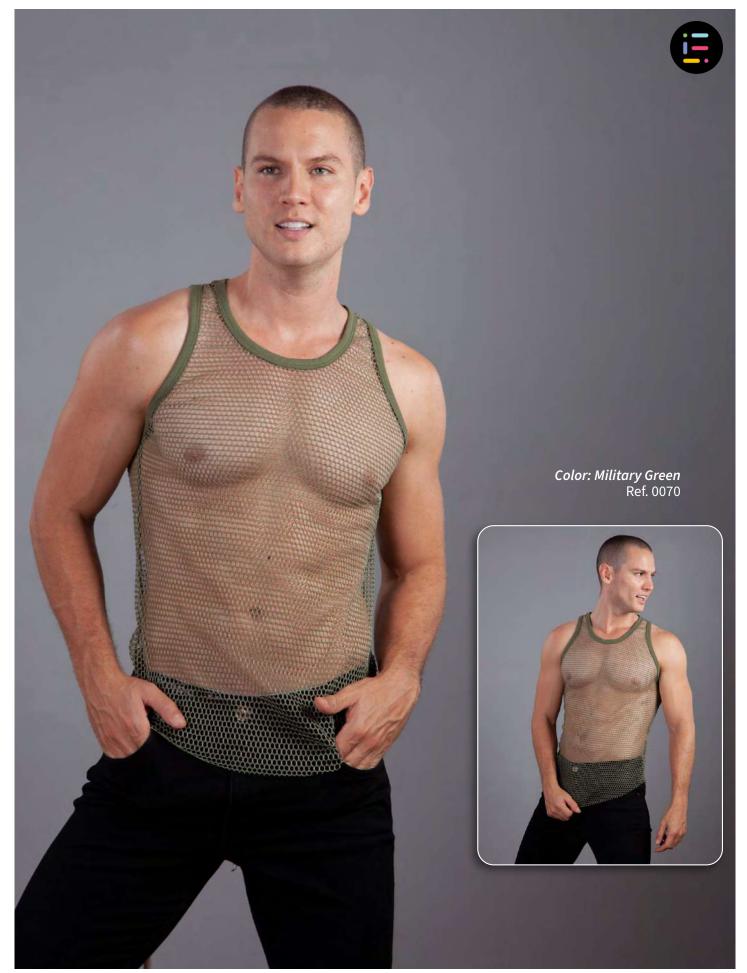

#### Material Description:

Polyester 80% Cotton 20% Blue Yellow Fuchsia

Available colors:

Small Mediu

Small Medium Large Extra Large

Available sizes:

111

10.