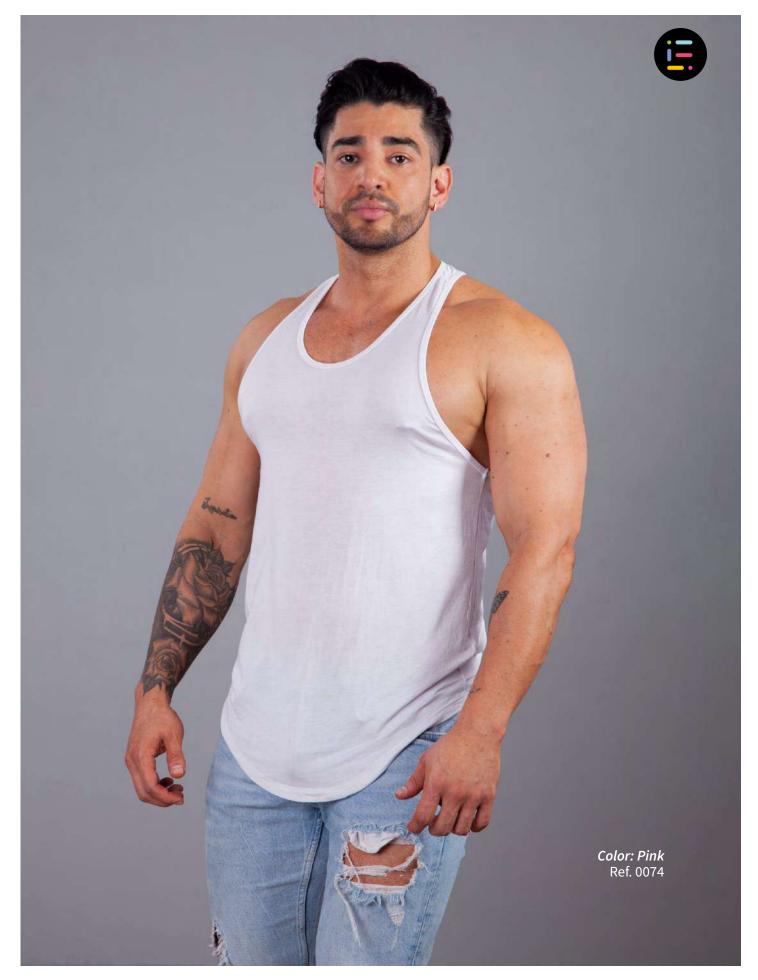

#### Material Description:

Keira plus Polyester 60% Cotton 33% Spandex 7% White Nude

**Available colors:** 

Sma

Available sizes:

Small Medium Large

Express Yourself

Color: Dark Blue Ref. 0080