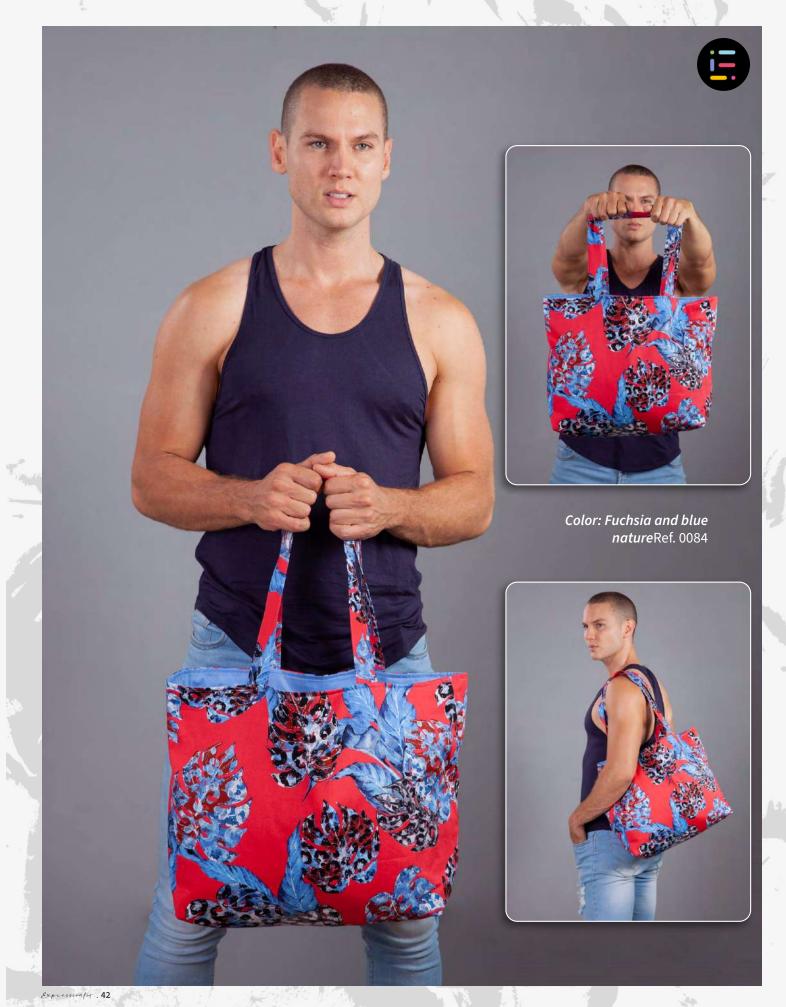

Perfect bag for a day at the beach, a picnic in the park and even a day of shopping at the stores. This bag matches all casual and sporty outfits. 100% handmade Bag. Colombian artisan culture. Bag lined in Dakron Fabric. This bag has an internal pocket.

Yellow nature

Green and blue nature

Fuchsia and blue nature

Height: 16.9 inches Width: 6.69 inches Length: 21.25 inches