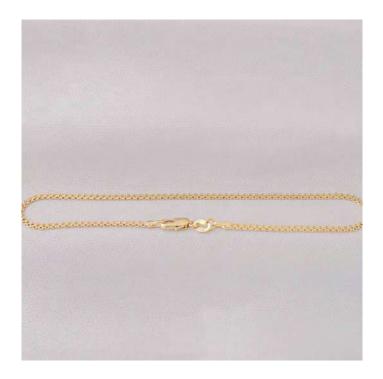

### Anklets

### Anklets

¢

Expression FIT

**BANANA NECKLACE** Size: 1.5mm/25.54 Inch Ref: 0101

# Anklets

Expression FIT