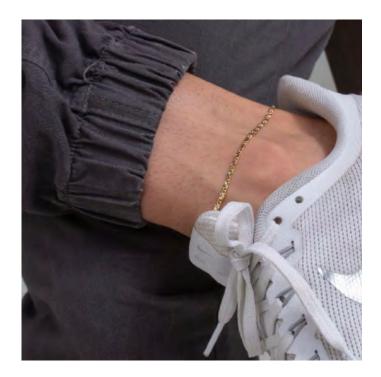

### Anklets

### Anklets

¢

Expression FIT

**BANANA NECKLACE** Size: 1.5mm/25.54 Inch Ref: 0101

# Anklets

Expression FIT