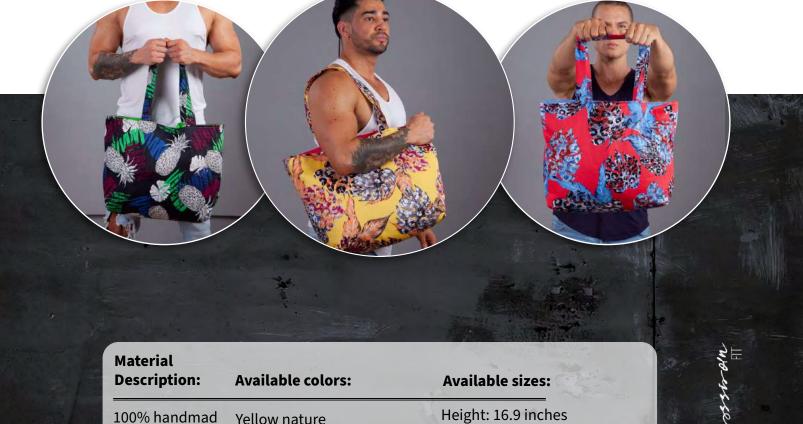

Perfect bag for a day at the beach, a picnic in the park and even a day of shopping at the stores. This bag matches all casual and sporty outfits. 100% handmade Bag. Colombian artisan culture. Bag lined in Dakron Fabric. This bag has an internal pocket.

Yellow nature

Green and blue nature

Fuchsia and blue nature

Height: 16.9 inches Width: 6.69 inches Length: 21.25 inches

#### Material Description:

Available colors:

Bostonia Polyester 62% Cotton 33% Spandex <mark>5</mark>% Green Pink Light Gray Available sizes:

Small Medium Large Extra Large