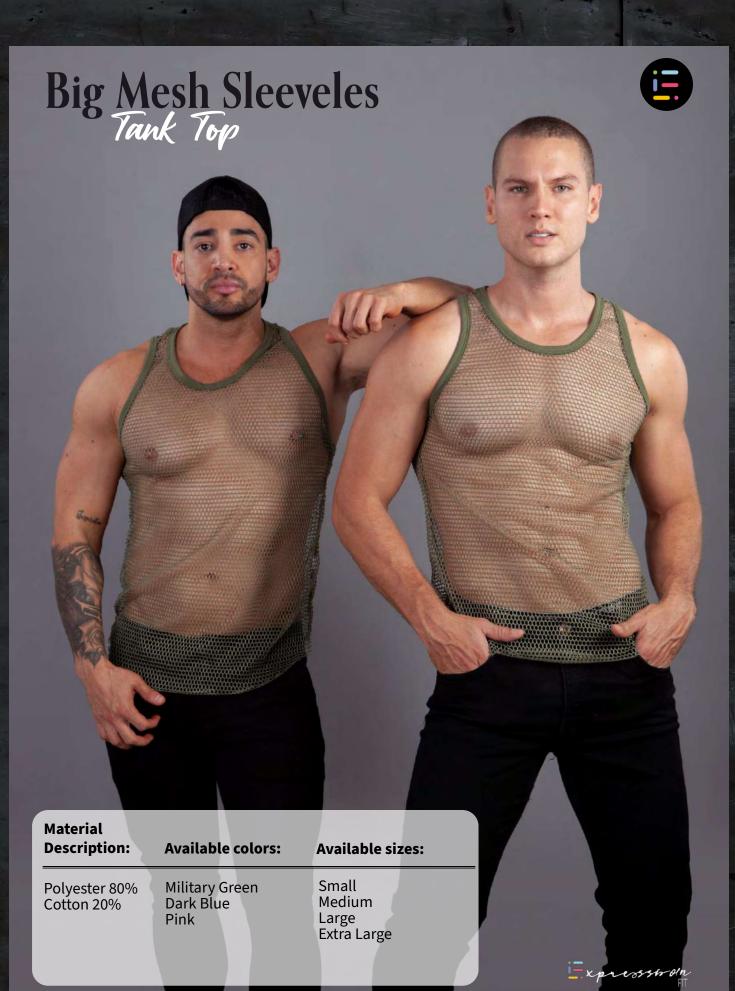

#### Material Description:

Yoki Sec Polyester 78% Spandex 22% Black Red Dark Gray

Available colors: A

**Available sizes:** 

Small Medium Large Extra Large

Mesh Sleeveles Tank Top New Colors

xpression

#### Material Description:

Polyester 80% Cotton 20% Blue Yellow Fuchsia

Available colors:

Small Mediu

Small Medium Large Extra Large

Available sizes:

111

10.