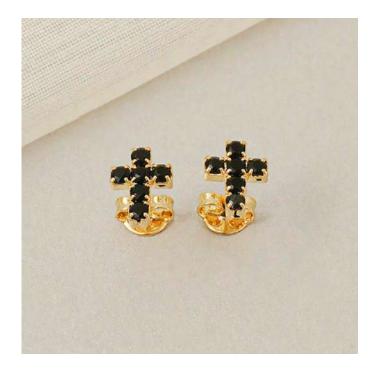

#### Expression

 Balin 6mm earrings

 Ref: 0091

*Mini cross zirconias candongas* Ref: 0092

Expression

**Big Balinese candonga** Ref: 0094

Expressionfit. 56

**Black Zirconia cross earrings** Ref: 0095