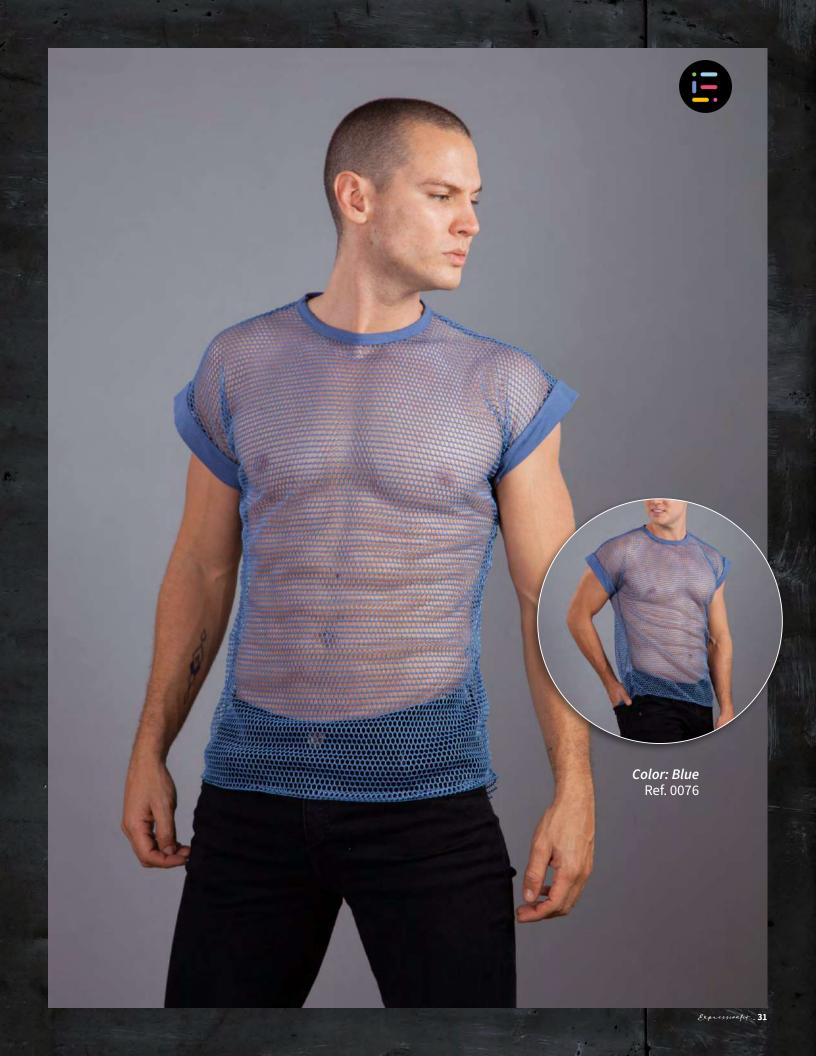

ngs.











#### Material Description:

Available colors:

Bostonia Polyester 62% Cotton 33% Spandex <mark>5</mark>% Green Pink Light Gray Available sizes:

Small Medium Large Extra Large







# Athletic

Material Description:

Top plus Polyester 100% Dark Blue Royal blue Orange Gray

Available colors:

Available sizes:

Small Medium Large Extra Large













#### Material Description:

Yoki Sec Polyester 78% Spandex 22% Black Red Dark Gray

Available colors: A

**Available sizes:** 

Small Medium Large Extra Large

Mesh Sleeveles Tank Top New Colors

xpression

























# Big Mesh T-Shirt Party



#### Material Description:

Polyester 80% Cotton 20% Blue Yellow Fuchsia

Available colors:

Small Mediu

Small Medium Large Extra Large

Available sizes:

111



10.







# Crop Top Expression



Express Yourself

Express Yourself

Expression

#### Material Description:

Keira plus Polyester 60% Cotton 33% Spandex 7% White Nude

**Available colors:** 

Sma

Available sizes:

Small Medium Large





Express Yourself



Color: Dark Blue Ref. 0080

Expression

D.





Material Description:

D.

Cotton Cotton 93% Spandex 7% Red Wine Dark Blue

**Available colors:** 

Small Medium Large Extra Large

**Available sizes:** 









Perfect bag for a day at the beach, a picnic in the park and even a day of shopping at the stores. This bag matches all casual and sporty outfits. 100% handmade Bag. Colombian artisan culture. Bag lined in Dakron Fabric. This bag has an internal pocket.



Yellow nature

Green and blue nature

Fuchsia and blue nature

Height: 16.9