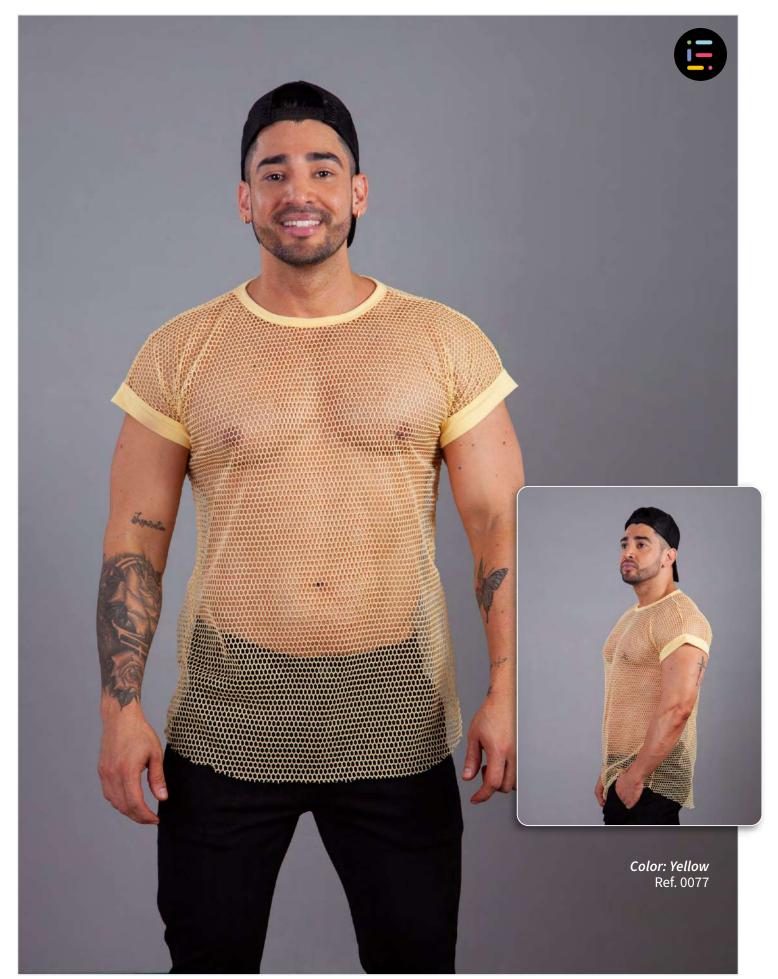

# Big Mesh T-Shirt Party

#### Material Description:

Polyester 80% Cotton 20% Blue Yellow Fuchsia

Available colors:

Small Mediu

Small Medium Large Extra Large

Available sizes:

111

10.