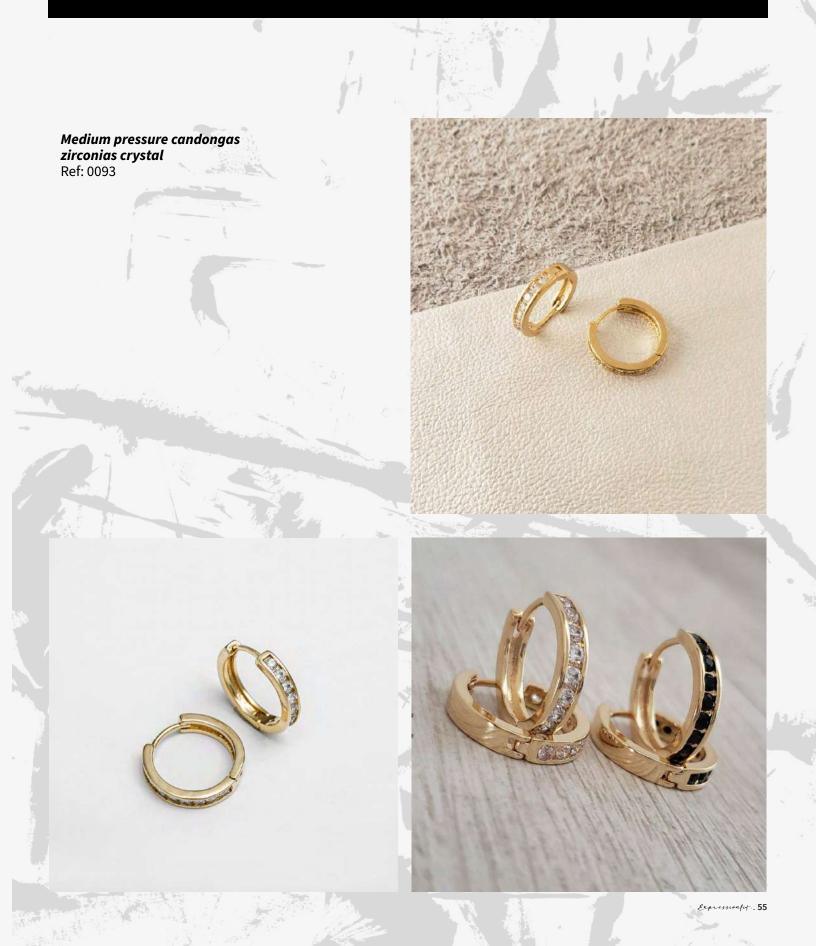

#### Expression

 Balin 6mm earrings

 Ref: 0091

*Mini cross zirconias candongas* Ref: 0092

Expression

**Big Balinese candonga** Ref: 0094

Expressionfit. 56

**Black Zirconia cross earrings** Ref: 0095

**Square sun earrings** Ref: 0097