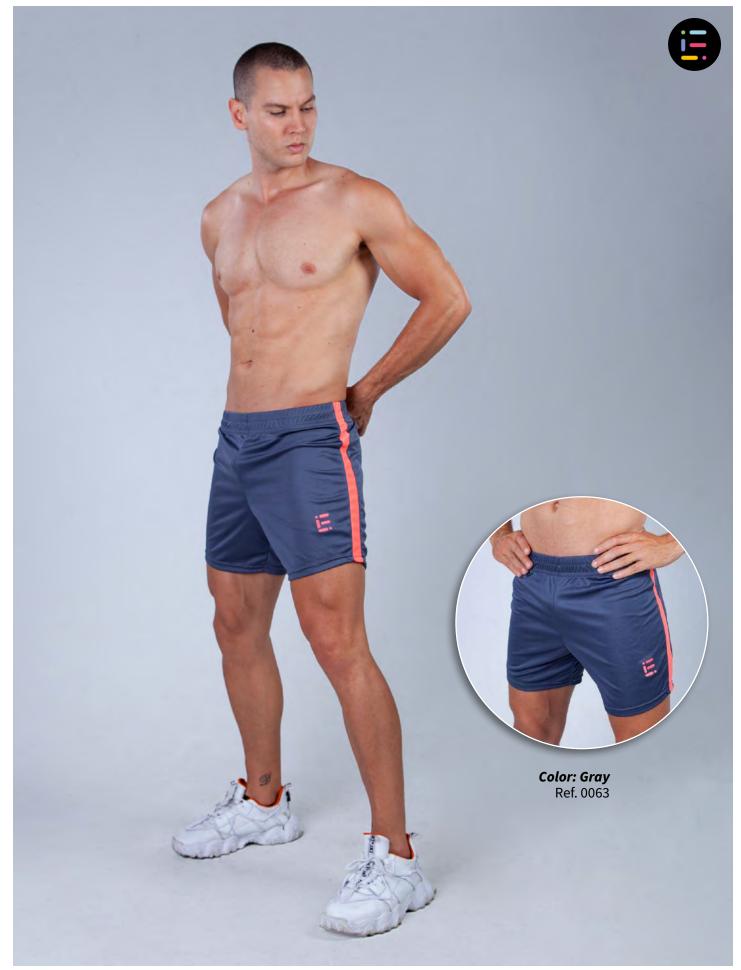

# Athletic

Material Description:

Top plus Polyester 100% Dark Blue Royal blue Orange Gray

Available colors:

Available sizes:

Small Medium Large Extra Large