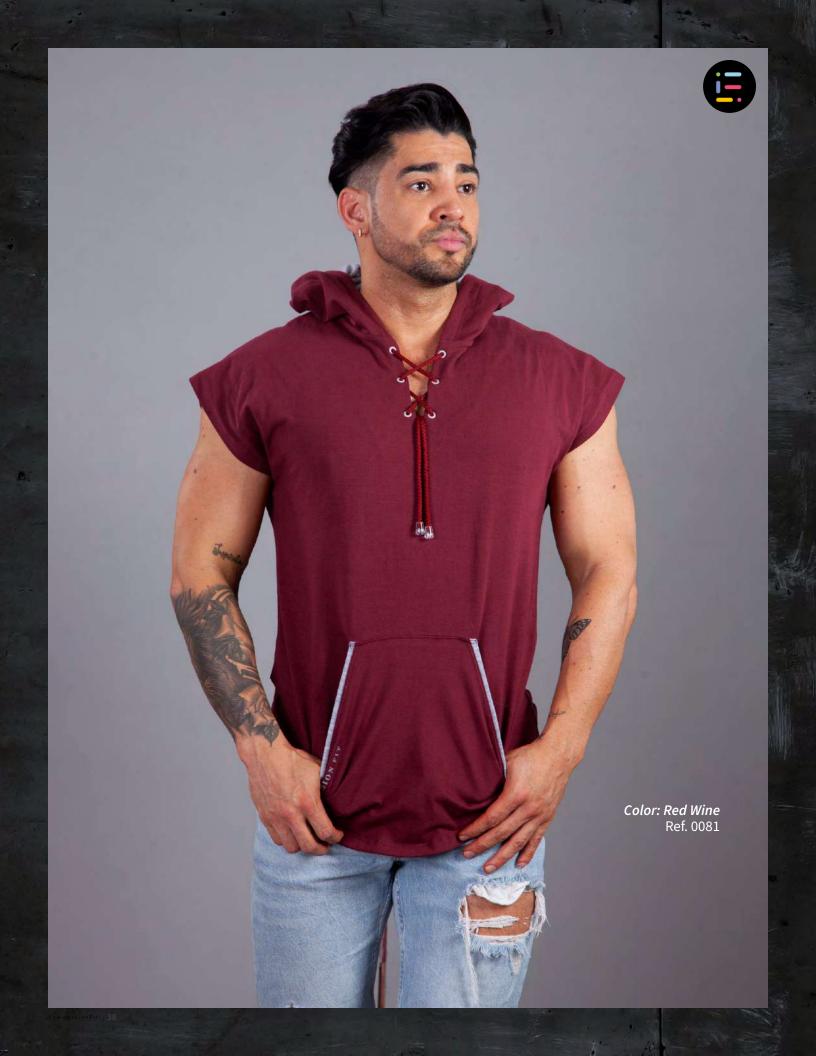

Expression

D.

Material Description:

D.

Cotton Cotton 93% Spandex 7% Red Wine Dark Blue

**Available colors:** 

Small Medium Large Extra Large

**Available sizes:** 