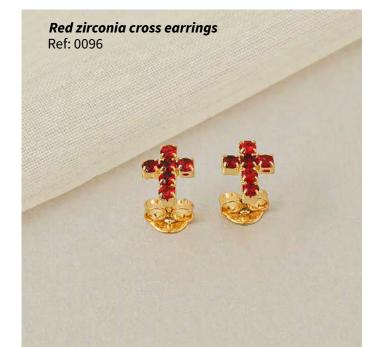

#### Expression

 Balin 6mm earrings

 Ref: 0091

*Mini cross zirconias candongas* Ref: 0092

Expression

**Big Balinese candonga** Ref: 0094

Expressionfit. 56

**Black Zirconia cross earrings** Ref: 0095