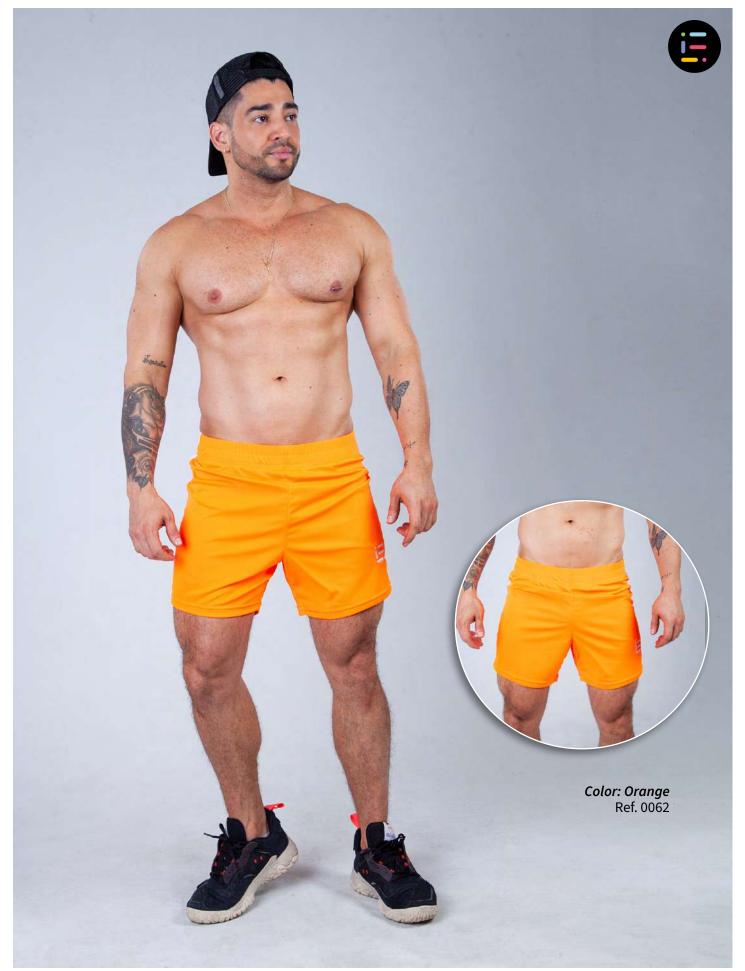

# Athletic

Material Description:

Top plus Polyester 100% Dark Blue Royal blue Orange Gray

Available colors:

Available sizes:

Small Medium Large Extra Large