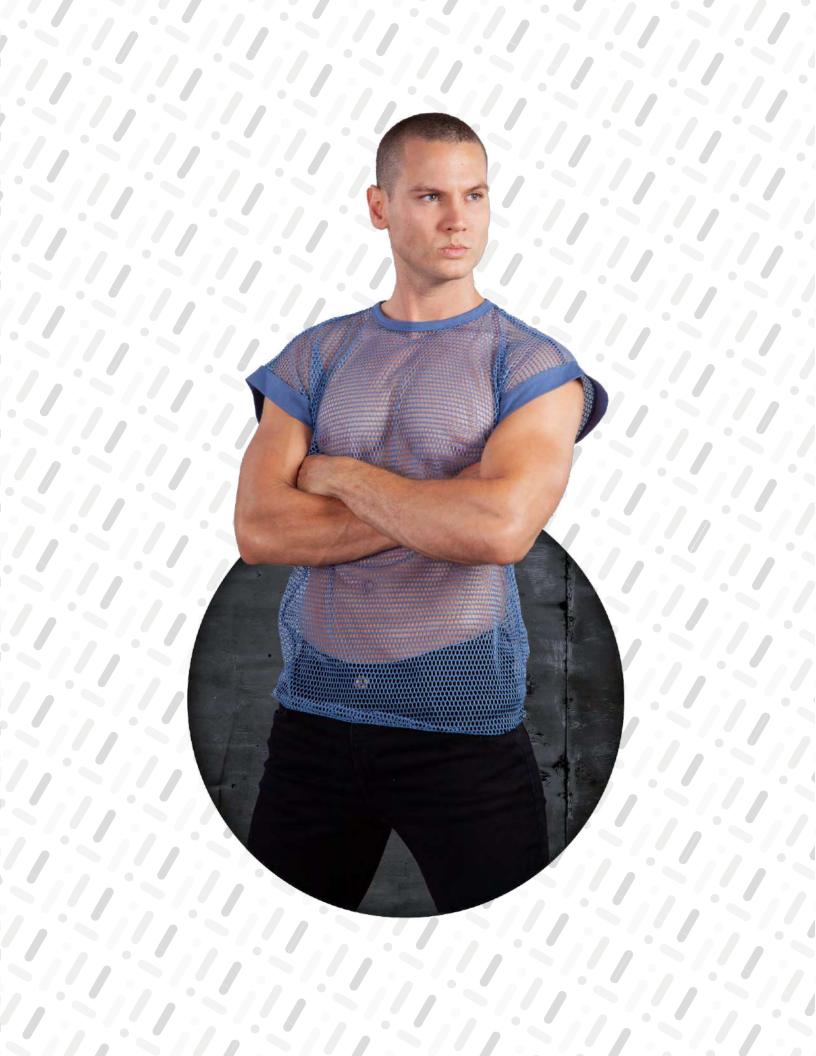

#### Material Description:

Yoki Sec Polyester 78% Spandex 22% Black Red Dark Gray

Available colors: A

**Available sizes:** 

Small Medium Large Extra Large

Mesh Sleeveles Tank Top New Colors

xpression