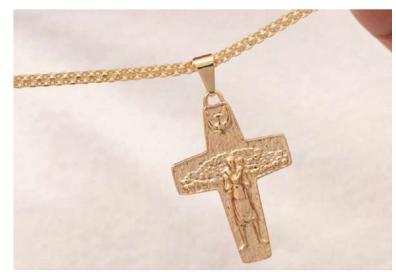

### Necklaces

### Necklaces

Expression FIT

*Diamond Necklace* Size: 3mm/25.54 Inch Ref. 0105

# Necklaces

**Banana necklace** Size: 1.5mm/25.54 Inch Ref: 0106

Expressionfit. 66

Expression FTT