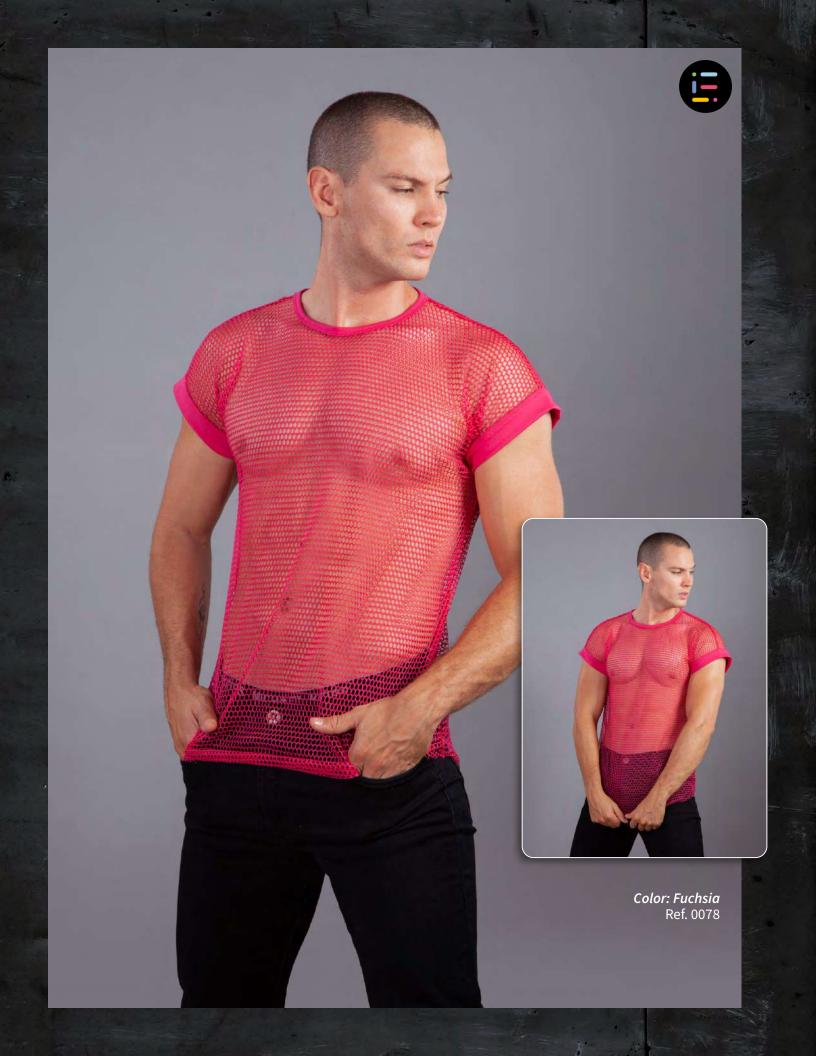

# Big Mesh T-Shirt Party

#### Material Description:

Polyester 80% Cotton 20% Blue Yellow Fuchsia

Available colors:

Small Mediu

Small Medium Large Extra Large

Available sizes:

111

10.