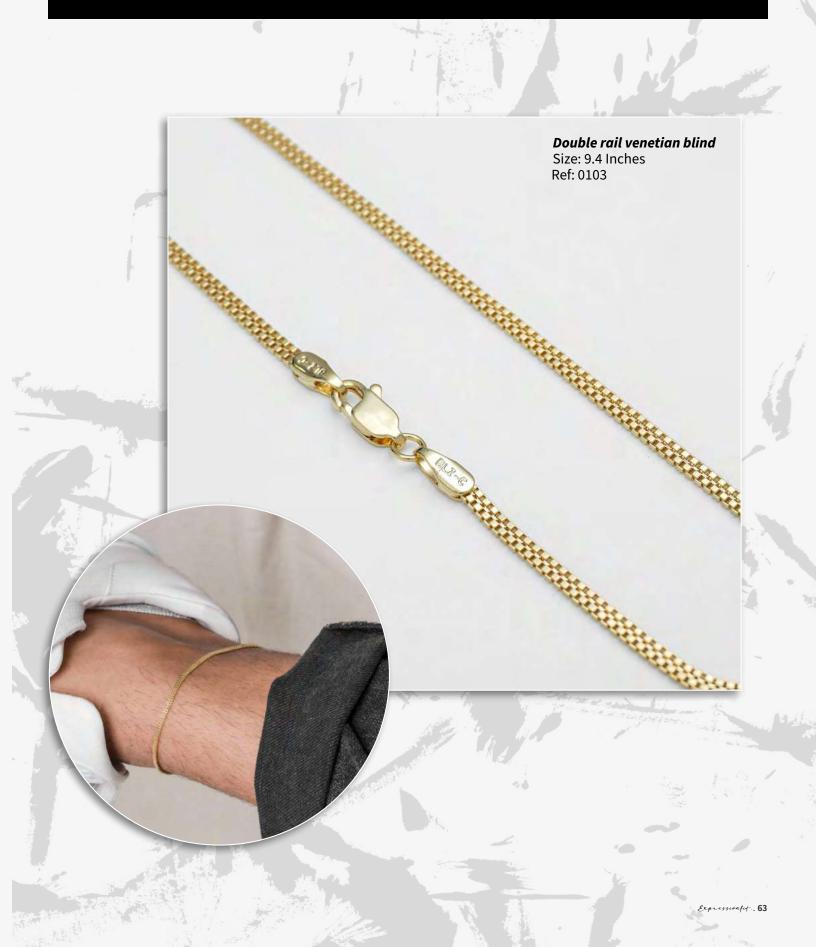

# Jewelry

The 18K *GOLD PLATED JEWELRY* is nickel free and imported from Brazil. The artisan quality products are made with a layered process of a base metal to which Tom back and Palladium are applied. Then three sheets of pure 18K gold are applied.

All jewelry can be worn daily without any health concerns.

The necklace itself has a 1-year guarantee for changes in color and zirconia loss in the hardware used in its manufacture.

The guarantee does not cover dents or scratches from general wear and tear or changes in color due to exposure to chemicals.

Wearing Laminated Gold pieces allows you to have the distinction and elegance of gold, at a lower cost.