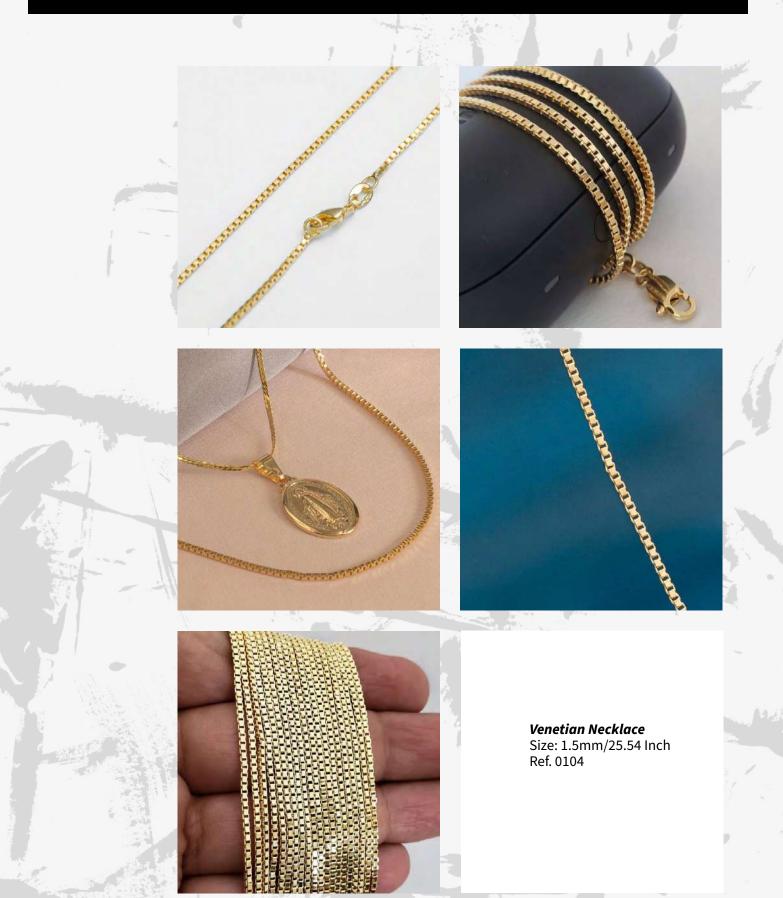

### Necklaces

### Necklaces

Expression FIT

*Diamond Necklace* Size: 3mm/25.54 Inch Ref. 0105

# Necklaces

**Banana necklace** Size: 1.5mm/25.54 Inch Ref: 0106

Expressionfit. 66

Expression FTT