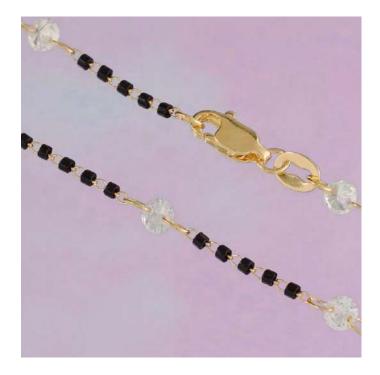

### Necklaces

### Necklaces

Expression FIT

*Diamond Necklace* Size: 3mm/25.54 Inch Ref. 0105