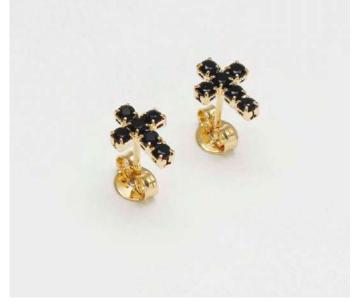

#### Expression

 Balin 6mm earrings

 Ref: 0091

*Mini cross zirconias candongas* Ref: 0092

Expression

**Big Balinese candonga** Ref: 0094

Expressionfit. 56

**Black Zirconia cross earrings** Ref: 0095