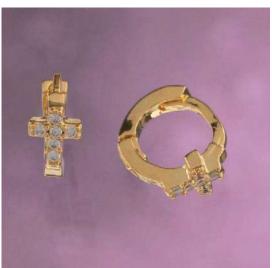

#### Expression

 Balin 6mm earrings

 Ref: 0091

*Mini cross zirconias candongas* Ref: 0092

Expression

**Big Balinese candonga** Ref: 0094

Expressionfit. 56

**Black Zirconia cross earrings** Ref: 0095