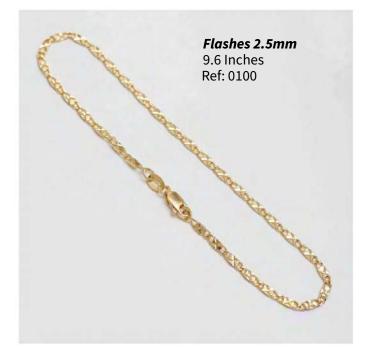

### Anklets

### Anklets

¢

Expression FIT

**BANANA NECKLACE** Size: 1.5mm/25.54 Inch Ref: 0101

# Anklets

Expression FIT