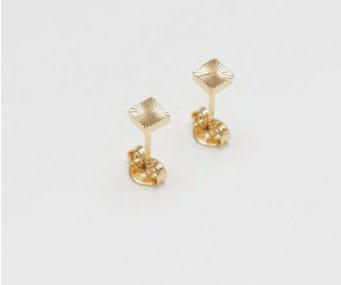

away fro mother accessories to protect them.
- Avoid use beyond normal wear.
- Clean them regularly with a cloth to maintain their shine.
- If you use the accessory continuously, it is recommended to wash it 1 or 2 times a month with a neutral pH soap or liquid soap, use a soft bristle brush to remove dirt, rinse with water and let it dry well. In this way you guarantee its brightness and duration.
- Not recommended for bathing or swimming as it can cause deteriora tion of the product beyond normal wear and tear.



#### Expression





 Balin 6mm earrings

 Ref: 0091

*Mini cross zirconias candongas* Ref: 0092











Expression





**Big Balinese candonga** Ref: 0094







Expressionfit. 56



**Black Zirconia cross earrings** Ref: 0095











**Square sun earrings** Ref: 0097









### Anklets











### Anklets











¢

Expression FIT

**BANANA NECKLACE** Size: 1.5mm/25.54 Inch Ref: 0101













#### **Black square zircon earrings** Ref: 0102



# Anklets

Expression FIT



### Necklaces



### Necklaces

Expression FIT





*Diamond Necklace* Size: 3mm/25.54 Inch Ref. 0105

# Necklaces







**Banana necklace** Size: 1.5mm/25.54 Inch Ref: 0106





Expressionfit. 66



Expression FTT





#### Shipping Policy

Expression Fit ships its products to the Continental U.S. and delivers via USPS or Fedex. Delivery costs are subject to change depending on postage rates and locations. All orders are shipped with tracking number so you can track it every step of the way. We aim to get your product to you within 2 to 5 business days from when you place