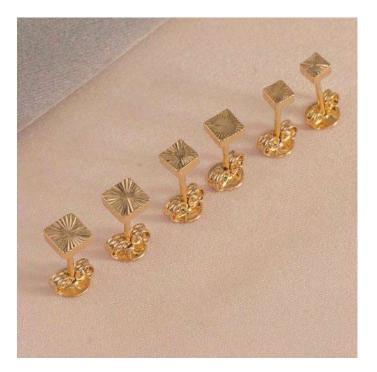

fro mother accessories to protect them.
- Avoid use beyond normal wear.
- Clean them regularly with a cloth to maintain their shine.
- If you use the accessory continuously, it is recommended to wash it 1 or 2 times a month with a neutral pH soap or liquid soap, use a soft bristle brush to remove dirt, rinse with water and let it dry well. In this way you guarantee its brightness and duration.
- Not recommended for bathing or swimming as it can cause deteriora tion of the product beyond normal wear and tear.



#### Expression





 Balin 6mm earrings

 Ref: 0091

*Mini cross zirconias candongas* Ref: 0092











Expression





**Big Balinese candonga** Ref: 0094







Expressionfit. 56



**Black Zirconia cross earrings** Ref: 0095











**Square sun earrings** Ref: 0097









### Anklets











### Anklets











¢

Expression FIT

**BANANA NECKLACE** Size: 1.5mm/25.54 Inch Ref: 0101













#### **Black square zircon earrings** Ref: 0102



# Anklets

Expression FIT



### Necklaces



### Necklaces

Expression FIT





*Diamond Necklace* Size: 3mm/25.54 Inch Ref. 0105

# Necklaces







**Banana necklace** Size: 1.5mm/25.54 Inch Ref: 0106





Expressionfit. 66



Expression FTT





#### Shipping Policy

Expression Fit ships its products to the Continental U.S. and delivers via USPS or Fedex. Delivery costs are subject to change depending on postage rates and locations. All orders are shipped with tracking number so you can track it every step of the way. We aim to get your product to you within 2 to 5 business days from when you place your