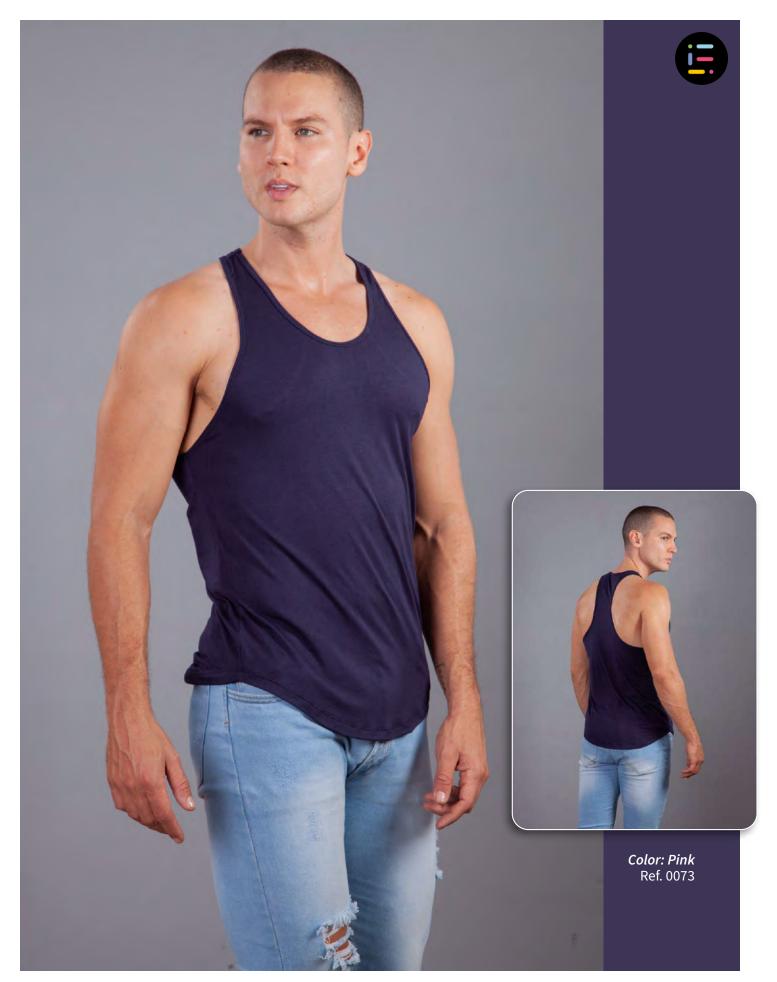

#### Material Description:

Keira plus Polyester 60% Cotton 33% Spandex 7% White Nude

**Available colors:** 

Sma

Available sizes:

Small Medium Large

Express Yourself

Color: Dark Blue Ref. 0080