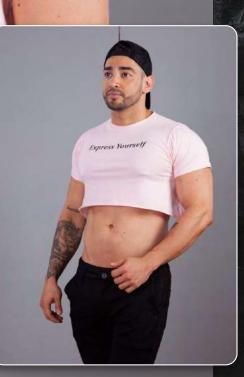

# Crop Top Expression

Express Yourself

Express Yourself

Expression

#### Material Description:

Keira plus Polyester 60% Cotton 33% Spandex 7% White Nude

**Available colors:** 

Sma

Available sizes:

Small Medium Large

Express Yourself

Color: Dark Blue Ref. 0080