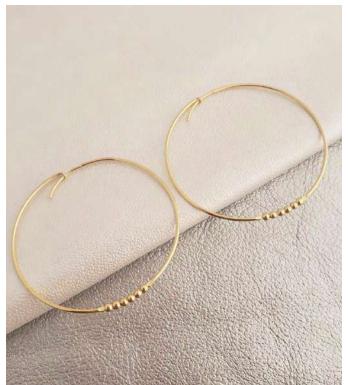

# Jewelry

The 18K *GOLD PLATED JEWELRY* is nickel free and imported from Brazil. The artisan quality products are made with a layered process of a base metal to which Tom back and Palladium are applied. Then three sheets of pure 18K gold are applied.

Wearing Laminated Gold pieces allows you to have the distinction and elegance of gold, at a lower cost.