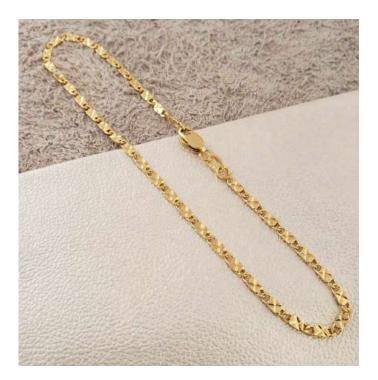

# Necklaces

**Banana necklace** Size: 1.5mm/25.54 Inch Ref: 0106

Expressionfit. 66

Expression FTT