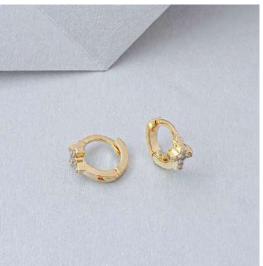

#### Expression

 Balin 6mm earrings

 Ref: 0091

*Mini cross zirconias candongas* Ref: 0092

Expression

**Big Balinese candonga** Ref: 0094

Expressionfit. 56

**Black Zirconia cross earrings** Ref: 0095