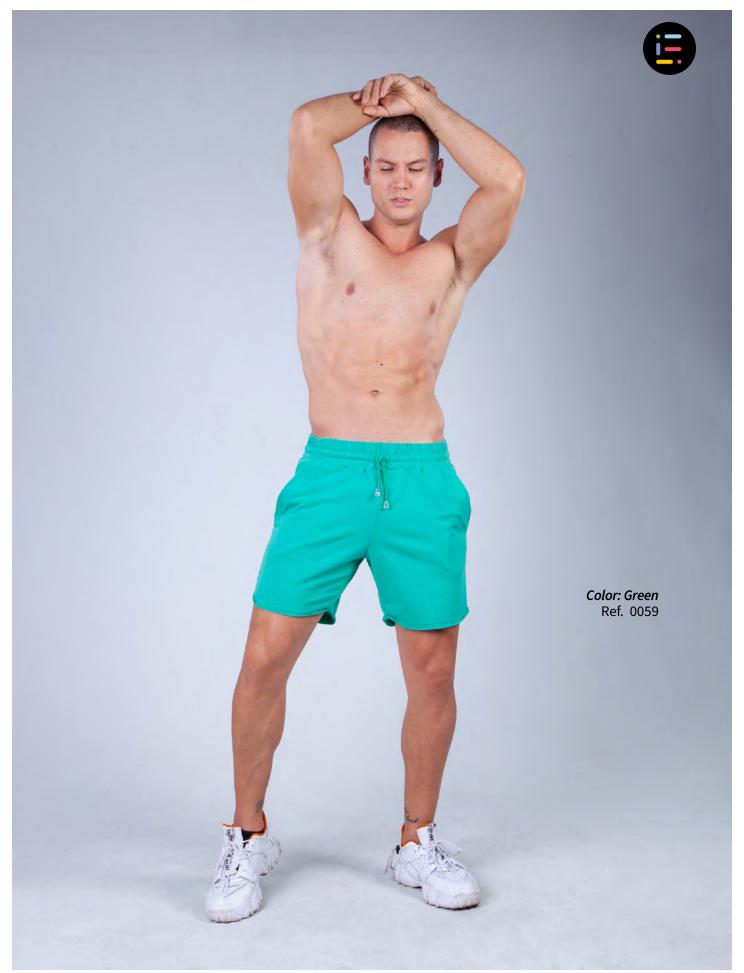

#### Material Description:

Available colors:

Bostonia Polyester 62% Cotton 33% Spandex <mark>5</mark>% Green Pink Light Gray Available sizes:

Small Medium Large Extra Large