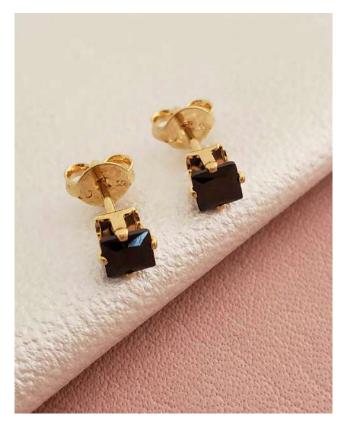

- If you use the accessory continuously, it is recommended to wash it 1 or 2 times a month with a neutral pH soap or liquid soap, use a soft bristle brush to remove dirt, rinse with water and let it dry well. In this way you guarantee its brightness and duration.
- Not recommended for bathing or swimming as it can cause deteriora tion of the product beyond normal wear and tear.



#### Expression





 Balin 6mm earrings

 Ref: 0091

*Mini cross zirconias candongas* Ref: 0092











Expression





**Big Balinese candonga** Ref: 0094







Expressionfit. 56



**Black Zirconia cross earrings** Ref: 0095











**Square sun earrings** Ref: 0097









### Anklets











### Anklets











¢

Expression FIT

**BANANA NECKLACE** Size: 1.5mm/25.54 Inch Ref: 0101













#### **Black square zircon earrings** Ref: 0102



# Anklets

Expression FIT



### Necklaces



### Necklaces

Expression FIT





*Diamond Necklace* Size: 3mm/25.54 Inch Ref. 0105

# Necklaces







**Banana necklace** Size: 1.5mm/25.54 Inch Ref: 0106





Expressionfit. 66



Expression FTT





#### Shipping Policy

Expression Fit ships its products to the Continental U.S. and delivers via USPS or Fedex. Delivery costs are subject to change depending on postage rates and locations. All orders are shipped with tracking number so you can track it every step of the way. We aim to get your product to you within 2 to 5 business days from when you place your order. However, as always, packages may be faced with postal delays beyond our control.

International shipping is available for man