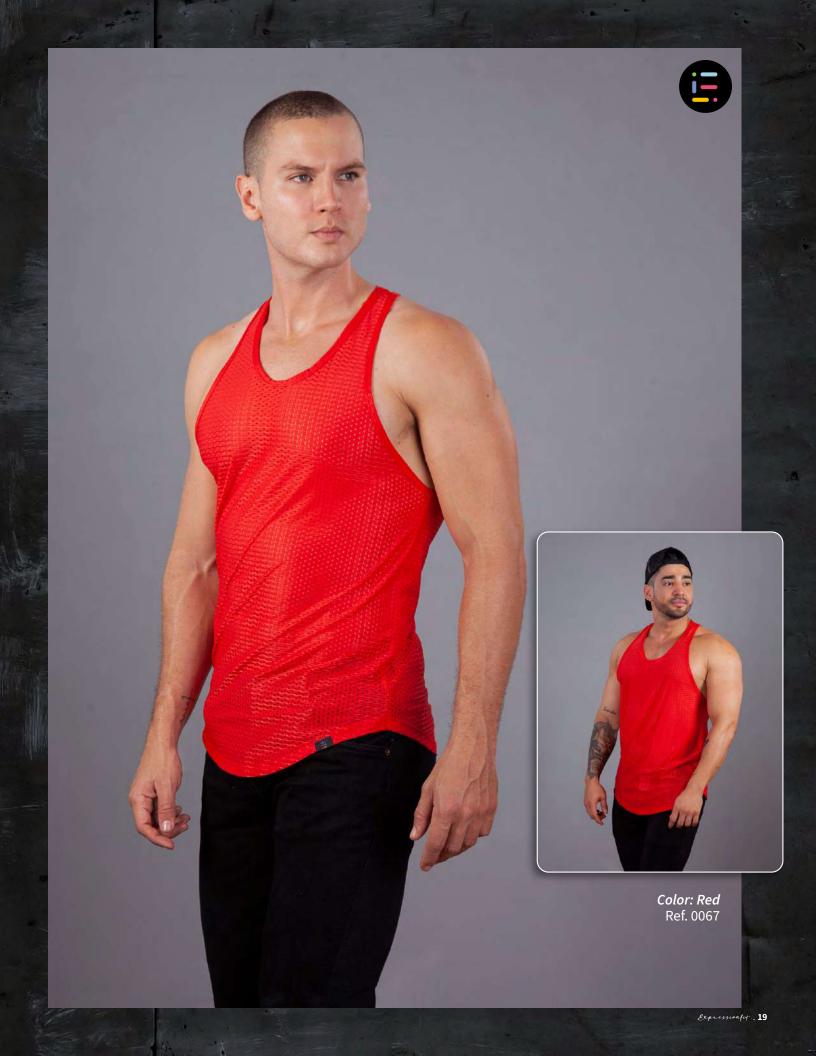

#### Material Description:

Yoki Sec Polyester 78% Spandex 22% Black Red Dark Gray

Available colors: A

**Available sizes:** 

Small Medium Large Extra Large

Mesh Sleeveles Tank Top New Colors

xpression