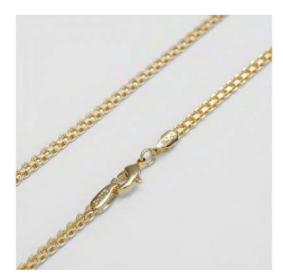

### Necklaces

### Necklaces

Expression FIT

*Diamond Necklace* Size: 3mm/25.54 Inch Ref. 0105

# Necklaces

**Banana necklace** Size: 1.5mm/25.54 Inch Ref: 0106

Expressionfit. 66

Expression FTT