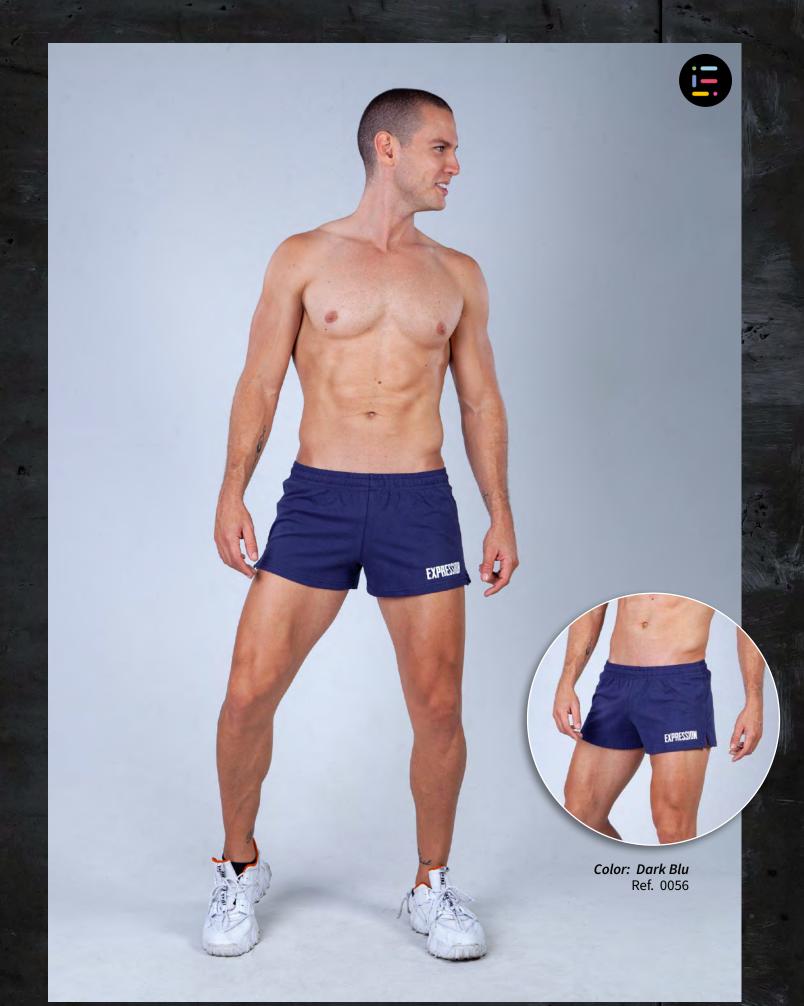

#### Material Description:

Available colors:

Bostonia Polyester 62% Cotton 33% Spandex <mark>5</mark>% Green Pink Light Gray Available sizes:

Small Medium Large Extra Large