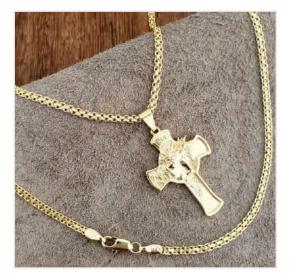

### Necklaces

### Necklaces

Expression FIT

*Diamond Necklace* Size: 3mm/25.54 Inch Ref. 0105

# Necklaces

**Banana necklace** Size: 1.5mm/25.54 Inch Ref: 0106

Expressionfit. 66

Expression FTT