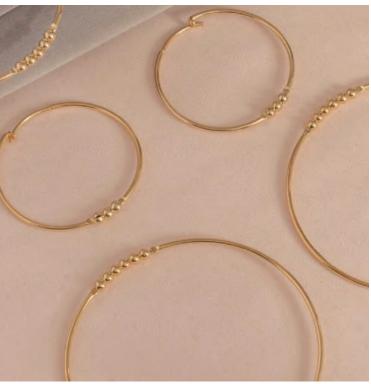

# Jewelry

The 18K *GOLD PLATED JEWELRY* is nickel free and imported from Brazil. The artisan quality products are made with a layered process of a base metal to which Tom back and Palladium are applied. Then three sheets of pure 18K gold are applied.

Wearing Laminated Gold pieces allows you to have the distinction and elegance of gold, at a lower cost.