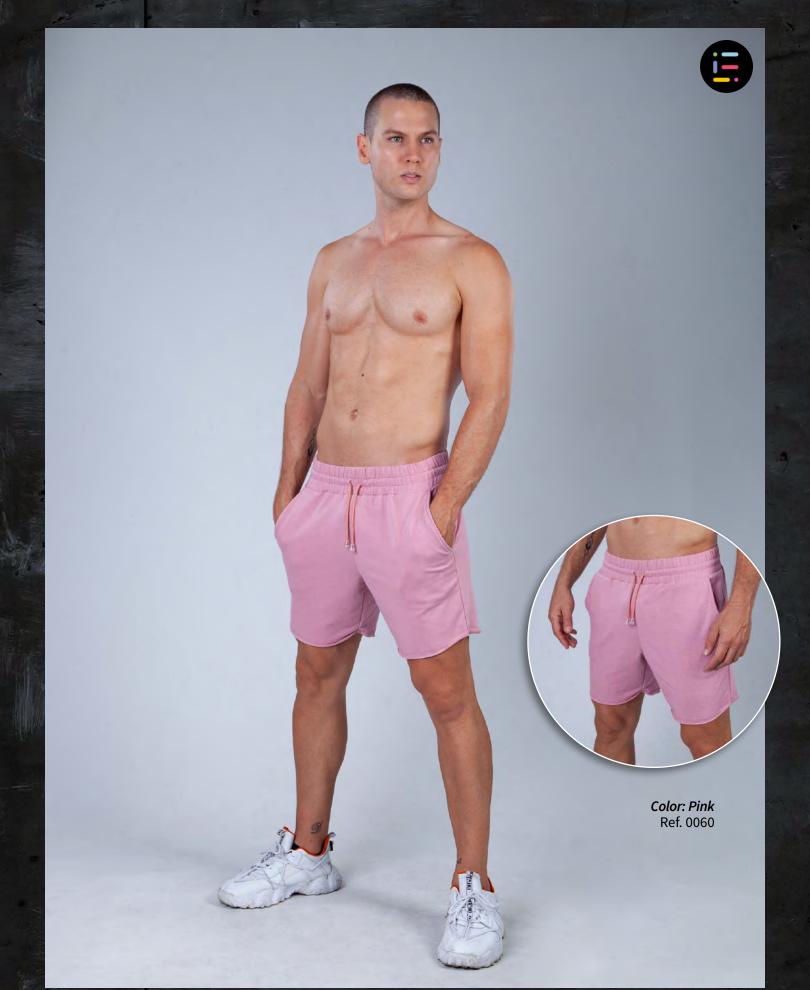

#### Material Description:

Available colors:

Bostonia Polyester 62% Cotton 33% Spandex <mark>5</mark>% Green Pink Light Gray Available sizes:

Small Medium Large Extra Large