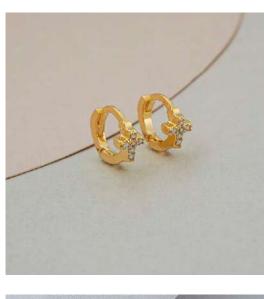

#### Expression

 Balin 6mm earrings

 Ref: 0091

*Mini cross zirconias candongas* Ref: 0092

Expression

**Big Balinese candonga** Ref: 0094

Expressionfit. 56

**Black Zirconia cross earrings** Ref: 0095

**Square sun earrings** Ref: 0097