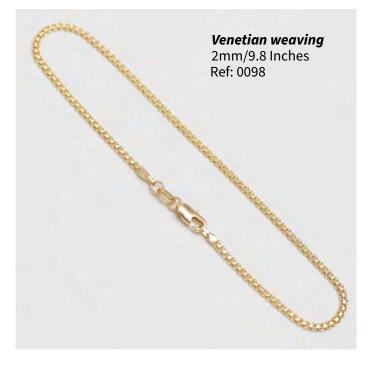

### Anklets

¢

Expression FIT

**BANANA NECKLACE** Size: 1.5mm/25.54 Inch Ref: 0101

# Necklaces

**Banana necklace** Size: 1.5mm/25.54 Inch Ref: 0106

Expressionfit. 66

Expression FTT