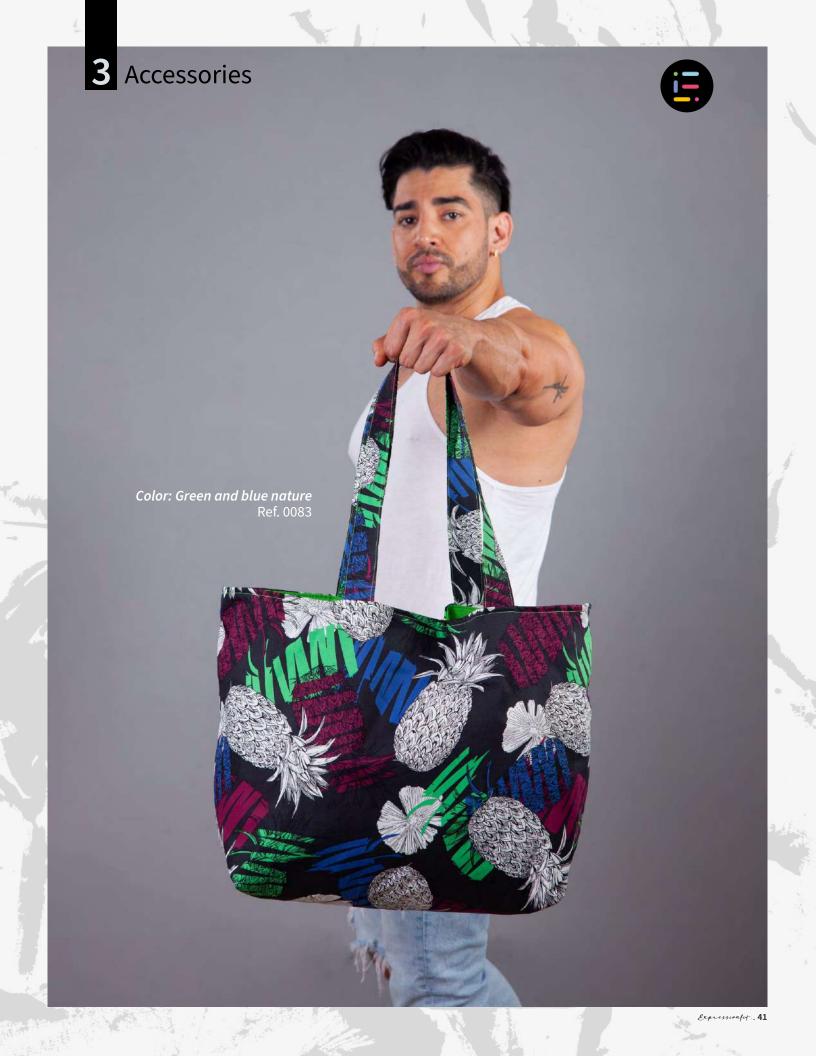

## 3. Accessories

Colombian Craft Bag, Shouders bag, Cometic Travel Big Bag.

Perfect bag for a day at the beach, a picnic in the park and even a day of shopping at the stores. This bag matches all casual and sporty outfits. 100% handmade Bag. Colombian artisan culture. Bag lined in Dakron Fabric. This bag has an internal pocket.

Yellow nature

Green and blue nature

Fuchsia and blue nature

Height: 16.9 inches Width: 6.69 inches Length: 21.25 inches