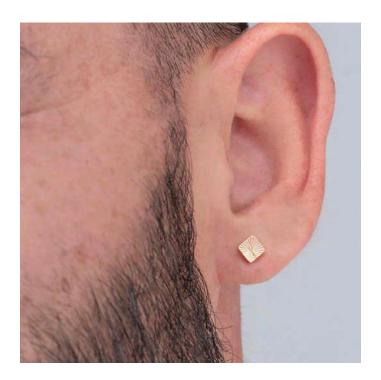

ro mother accessories to protect them.
- Avoid use beyond normal wear.
- Clean them regularly with a cloth to maintain their shine.
- If you use the accessory continuously, it is recommended to wash it 1 or 2 times a month with a neutral pH soap or liquid soap, use a soft bristle brush to remove dirt, rinse with water and let it dry well. In this way you guarantee its brightness and duration.
- Not recommended for bathing or swimming as it can cause deteriora tion of the product beyond normal wear and tear.



#### Expression





 Balin 6mm earrings

 Ref: 0091

*Mini cross zirconias candongas* Ref: 0092











Expression





**Big Balinese candonga** Ref: 0094







Expressionfit. 56



**Black Zirconia cross earrings** Ref: 0095











**Square sun earrings** Ref: 0097









### Anklets











### Anklets











¢

Expression FIT

**BANANA NECKLACE** Size: 1.5mm/25.54 Inch Ref: 0101













#### **Black square zircon earrings** Ref: 0102



# Anklets

Expression FIT



### Necklaces



### Necklaces

Expression FIT





*Diamond Necklace* Size: 3mm/25.54 Inch Ref. 0105

# Necklaces







**Banana necklace** Size: 1.5mm/25.54 Inch Ref: 0106





Expressionfit. 66



Expression FTT





#### Shipping Policy

Expression Fit ships its products to the Continental U.S. and delivers via USPS or Fedex. Delivery costs are subject to change depending on postage rates and locations. All orders are shipped with tracking number so you can track it every step of the way. We aim to get your product to you within 2 to 5 business days from when you place your o