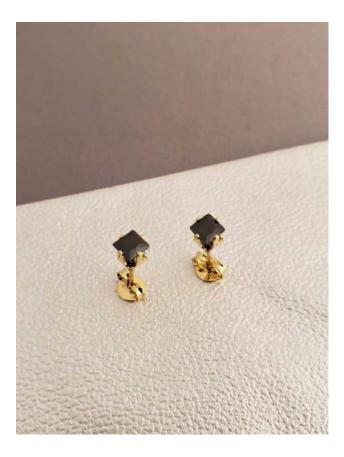

e.
- If you use the accessory continuously, it is recommended to wash it 1 or 2 times a month with a neutral pH soap or liquid soap, use a soft bristle brush to remove dirt, rinse with water and let it dry well. In this way you guarantee its brightness and duration.
- Not recommended for bathing or swimming as it can cause deteriora tion of the product beyond normal wear and tear.



#### Expression





 Balin 6mm earrings

 Ref: 0091

*Mini cross zirconias candongas* Ref: 0092











Expression





**Big Balinese candonga** Ref: 0094







Expressionfit. 56



**Black Zirconia cross earrings** Ref: 0095











**Square sun earrings** Ref: 0097









### Anklets











### Anklets











¢

Expression FIT

**BANANA NECKLACE** Size: 1.5mm/25.54 Inch Ref: 0101













#### **Black square zircon earrings** Ref: 0102



# Anklets

Expression FIT



### Necklaces



### Necklaces

Expression FIT





*Diamond Necklace* Size: 3mm/25.54 Inch Ref. 0105

# Necklaces







**Banana necklace** Size: 1.5mm/25.54 Inch Ref: 0106





Expressionfit. 66



Expression FTT





#### Shipping Policy

Expression Fit ships its products to the Continental U.S. and delivers via USPS or Fedex. Delivery costs are subject to change depending on postage rates and locations. All orders are shipped with tracking number so you can track it every step of the way. We aim to get your product to you within 2 to 5 business days from when you place your order. However, as always, packages may be faced with postal delays beyond our control.

International shipping is available for m