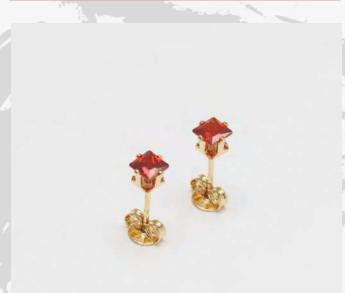

r shine.
- If you use the accessory continuously, it is recommended to wash it 1 or 2 times a month with a neutral pH soap or liquid soap, use a soft bristle brush to remove dirt, rinse with water and let it dry well. In this way you guarantee its brightness and duration.
- Not recommended for bathing or swimming as it can cause deteriora tion of the product beyond normal wear and tear.



#### Expression





 Balin 6mm earrings

 Ref: 0091

*Mini cross zirconias candongas* Ref: 0092











Expression





**Big Balinese candonga** Ref: 0094







Expressionfit. 56



**Black Zirconia cross earrings** Ref: 0095











**Square sun earrings** Ref: 0097









### Anklets











### Anklets











¢

Expression FIT

**BANANA NECKLACE** Size: 1.5mm/25.54 Inch Ref: 0101













#### **Black square zircon earrings** Ref: 0102



# Anklets

Expression FIT



### Necklaces



### Necklaces

Expression FIT





*Diamond Necklace* Size: 3mm/25.54 Inch Ref. 0105

# Necklaces







**Banana necklace** Size: 1.5mm/25.54 Inch Ref: 0106





Expressionfit. 66



Expression FTT





#### Shipping Policy

Expression Fit ships its products to the Continental U.S. and delivers via USPS or Fedex. Delivery costs are subject to change depending on postage rates and locations. All orders are shipped with tracking number so you can track it every step of the way. We aim to get your product to you within 2 to 5 business days from when you place your order. However, as always, packages may be faced with postal delays beyond our control.

International shipping is available