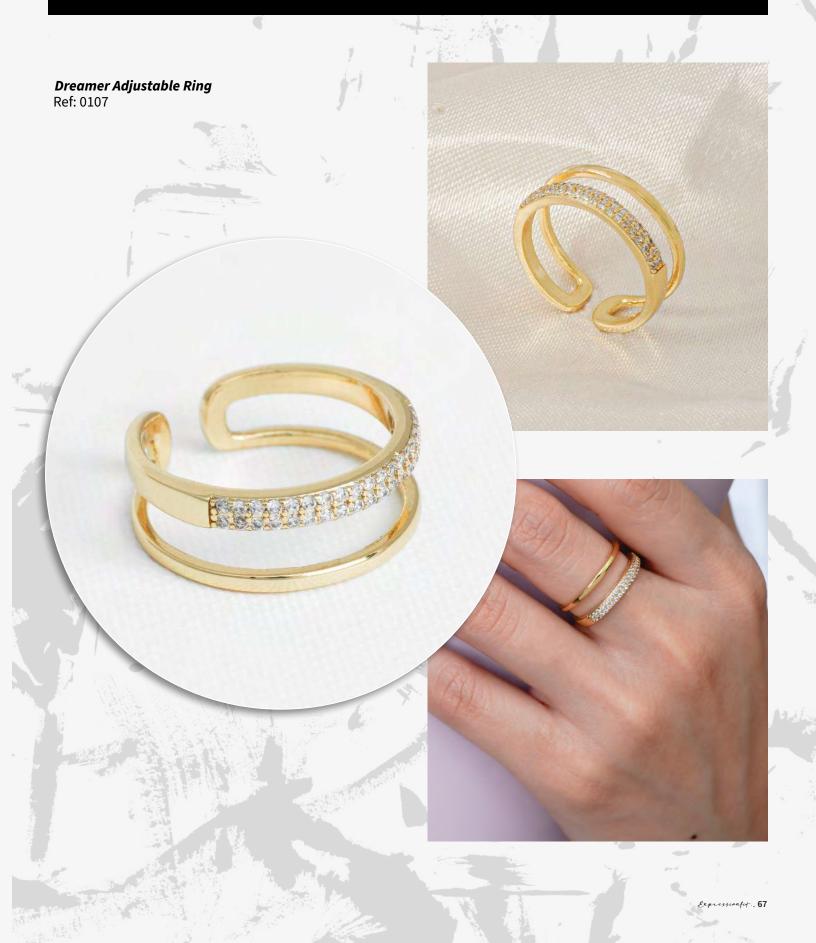

## 4. Jewelry:

Necklaces, Earrings, Anklets, Rings.

# Jewelry

The 18K *GOLD PLATED JEWELRY* is nickel free and imported from Brazil. The artisan quality products are made with a layered process of a base metal to which Tom back and Palladium are applied. Then three sheets of pure 18K gold are applied.