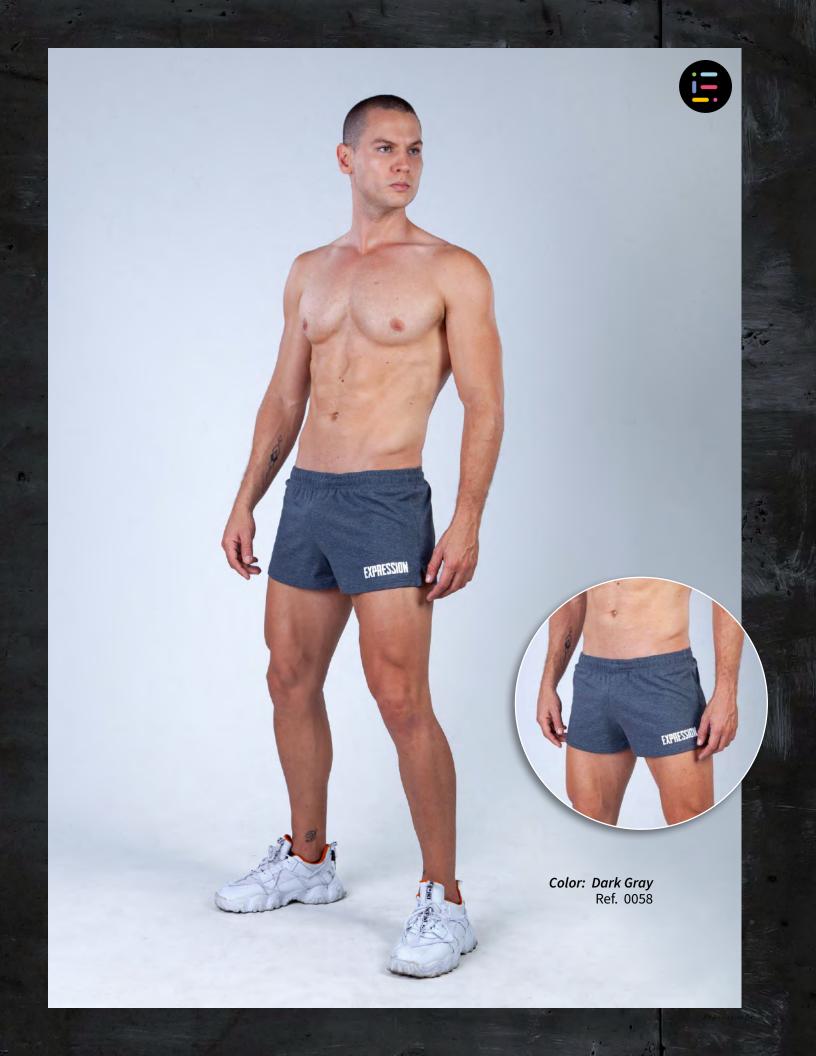

#### Material Description:

Available colors:

Bostonia Polyester 62% Cotton 33% Spandex <mark>5</mark>% Green Pink Light Gray Available sizes:

Small Medium Large Extra Large