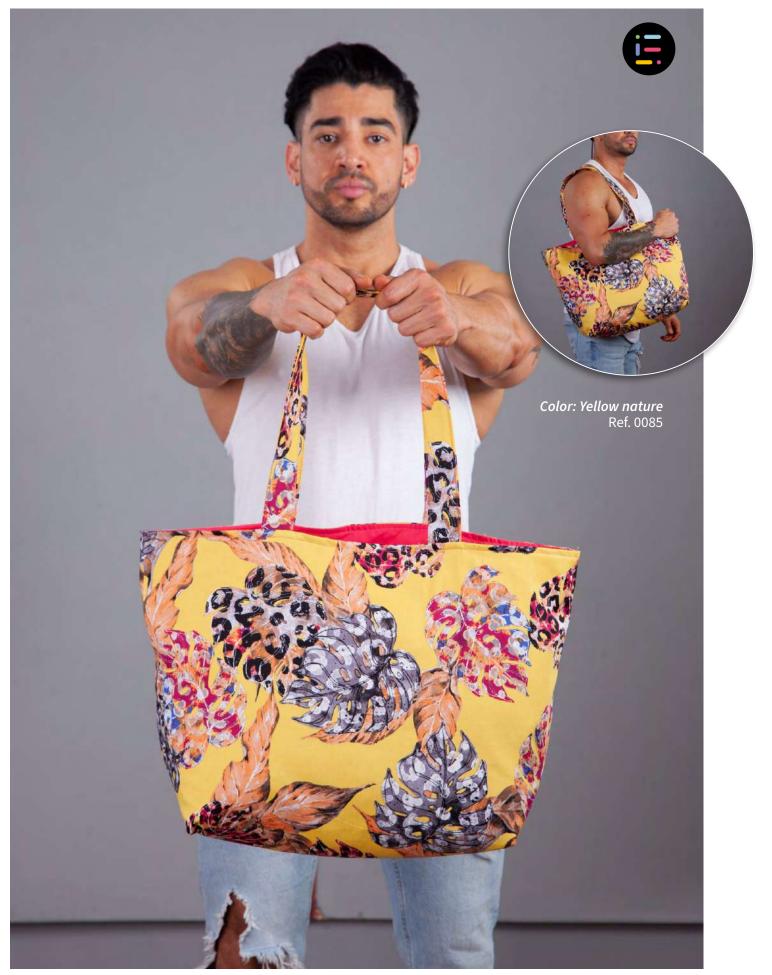

Perfect bag for a day at the beach, a picnic in the park and even a day of shopping at the stores. This bag matches all casual and sporty outfits. 100% handmade Bag. Colombian artisan culture. Bag lined in Dakron Fabric. This bag has an internal pocket.

Yellow nature

Green and blue nature

Fuchsia and blue nature

Height: 16.9 inches Width: 6.69 inches Length: 21.25 inches