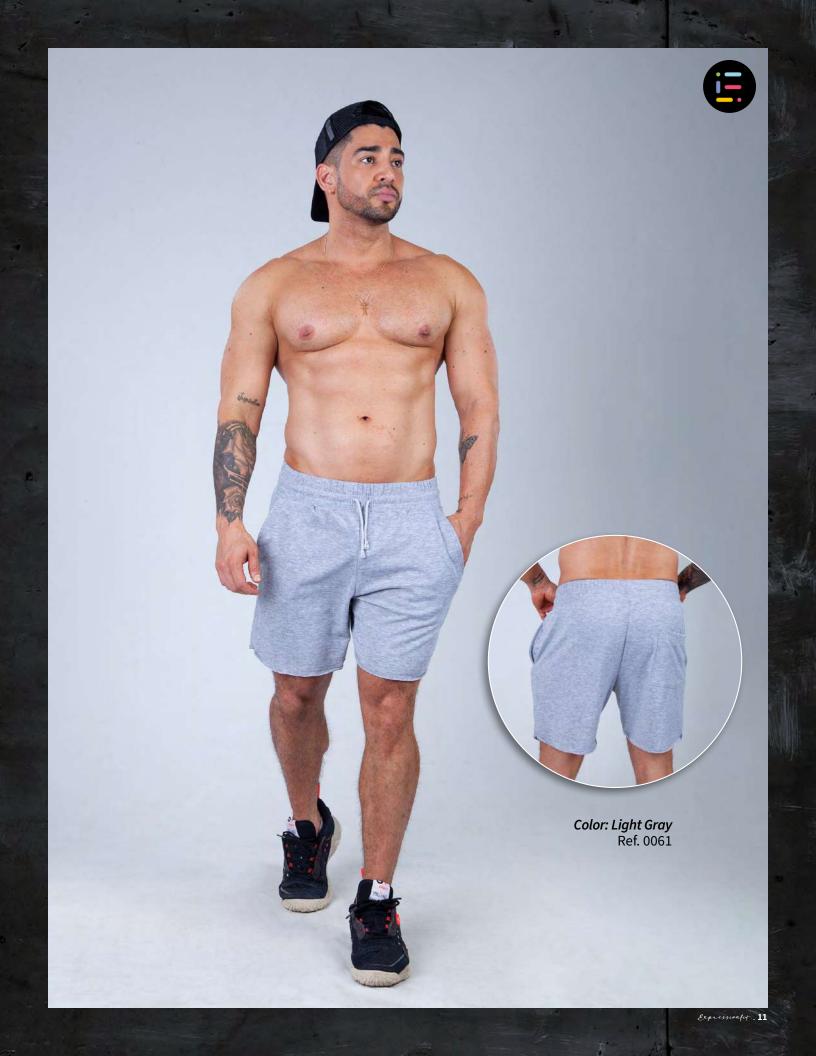

#### Material Description:

Available colors:

Bostonia Polyester 62% Cotton 33% Spandex <mark>5</mark>% Green Pink Light Gray Available sizes:

Small Medium Large Extra Large